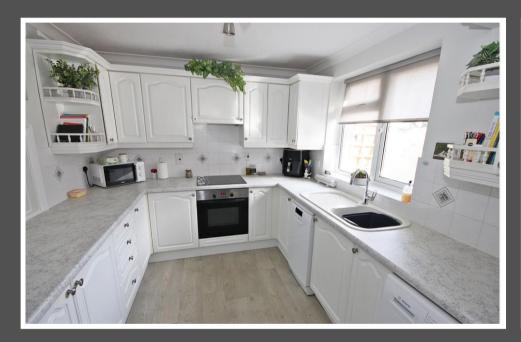

## Love Homes

St Margarets Close, Lidlington, Bedfordshire MK43 ORL

Step inside to a warm, inviting home with stylish décor throughout. The highlight is the spacious 18ftx16ft lounge/diner, perfect for relaxing or entertaining, with large windows filling the space with natural light. Adjacent is a modern, wellequipped kitchen and a convenient downstairs W.C.