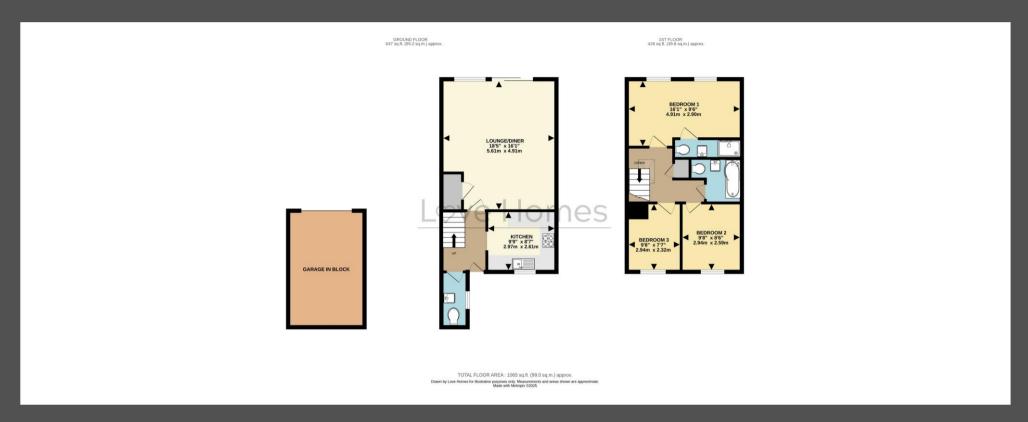

## Love Homes

St Margarets Close, Lidlington, Bedfordshire MK43 ORL

Step inside to a warm, inviting home with stylish décor throughout. The highlight is the spacious 18ftx16ft lounge/diner, perfect for relaxing or entertaining, with large windows filling the space with natural light. Adjacent is a modern, wellequipped kitchen and a convenient downstairs W.C.

Upstairs, three well-sized bedrooms include a master with an ensuite. A re-fitted bathroom offers a spa-like retreat. Outside, enjoy a rear garden, front parking, and a garage. Nestled in a guiet cul-de-sac, this home offers easy access to local amenities and transport links.