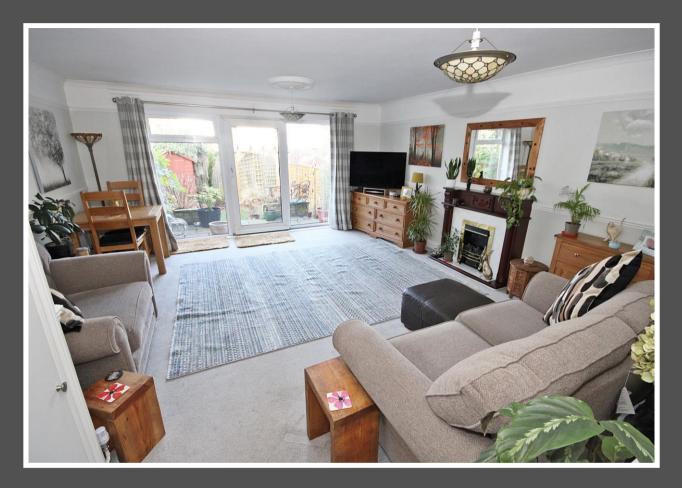

## Love Homes

St Margarets Close, Lidlington, Bedfordshire MK43 ORL

Step inside to a warm, inviting home with stylish décor throughout. The highlight is the spacious 18ftx16ft lounge/diner, perfect for relaxing or entertaining, with large windows filling the space with natural light. Adjacent is a modern, wellequipped kitchen and a convenient downstairs W.C.