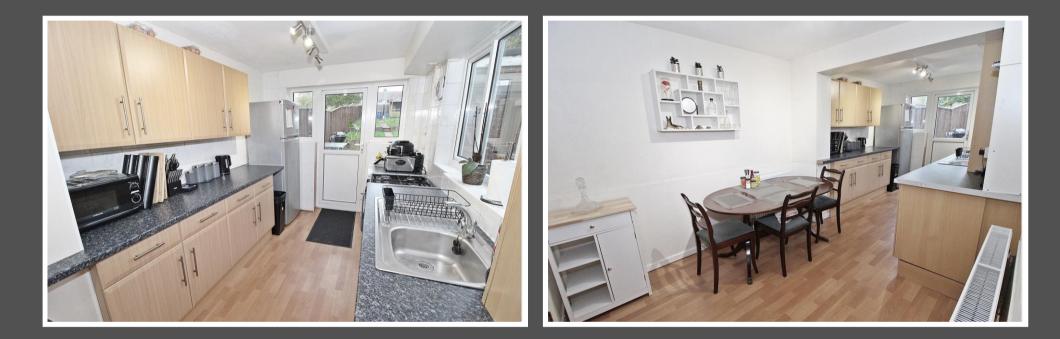

## Townfield Road, Flitwick, Bedfordshire, MK45 1JG

The home welcomes you with an inviting entrance hall, including a cloakroom/utility room. The 13'10" living room faces the front, while the open-plan kitchen/dining area has ample storage, space for appliances, and opens to the rear garden, ideal for family gatherings. Upstairs, a large landing offers extra storage. Two spacious double bedrooms share a generous family bathroom with a shower cubicle. The west-facing, 80ft rear garden features a lawn, patio, fenced borders, and side access. A single garage with power is on a shared drive, plus additional front parking spaces.