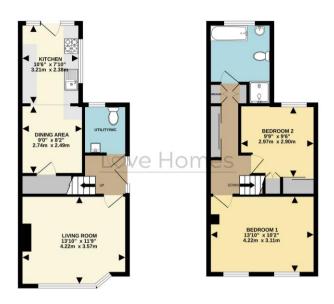

## Townfield Road, Flitwick, Bedfordshire, MK45 1JG

The home welcomes you with an inviting entrance hall, including a cloakroom/utility room. The 13'10" living room faces the front, while the open-plan kitchen/dining area has ample storage, space for appliances, and opens to the rear garden, ideal for family gatherings. Upstairs, a large landing offers extra storage. Two spacious double bedrooms share a generous family bathroom with a shower cubicle. The west-facing, 80ft rear garden features a lawn, patio, fenced borders, and side access. A single garage with power is on a shared drive, plus additional front parking spaces.