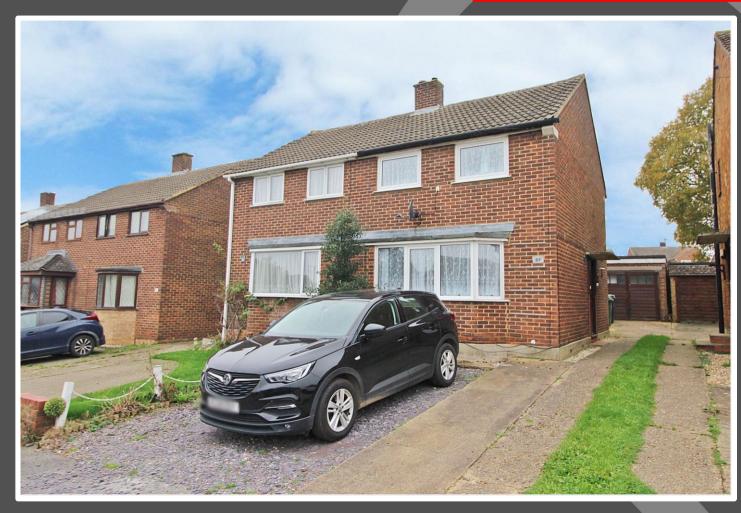

## Townfield Road, Flitwick, Bedfordshire, MK45 1JG

The home welcomes you with an inviting entrance hall, including a cloakroom/utility room. The 13'10" living room faces the front, while the open-plan kitchen/dining area has ample storage, space for appliances, and opens to the rear garden, ideal for family gatherings. Upstairs, a large landing offers extra storage. Two spacious double bedrooms share a generous family bathroom with a shower cubicle. The west-facing, 80ft rear garden features a lawn, patio, fenced borders, and side access. A single garage with power is on a shared drive, plus additional front parking spaces.