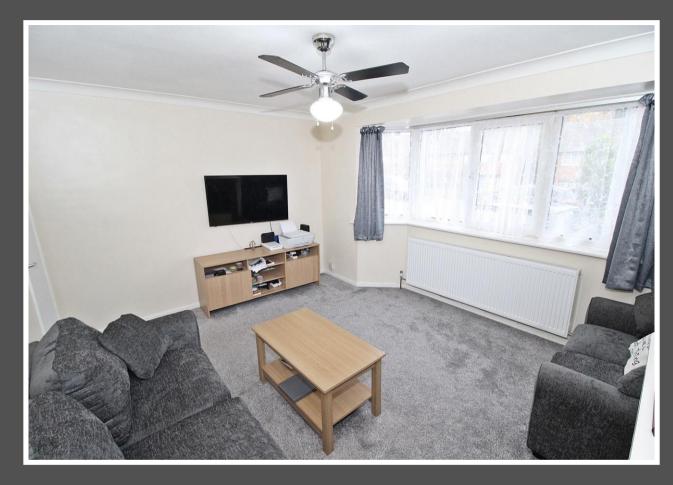

## Townfield Road, Flitwick, Bedfordshire, MK45 1JG

The home welcomes you with an inviting entrance hall, including a cloakroom/utility room. The 13'10" living room faces the front, while the open-plan kitchen/dining area has ample storage, space for appliances, and opens to the rear garden, ideal for family gatherings. Upstairs, a large landing offers extra storage. Two spacious double bedrooms share a generous family bathroom with a shower cubicle. The west-facing, 80ft rear garden features a lawn, patio, fenced borders, and side access. A single garage with power is on a shared drive, plus additional front parking spaces.