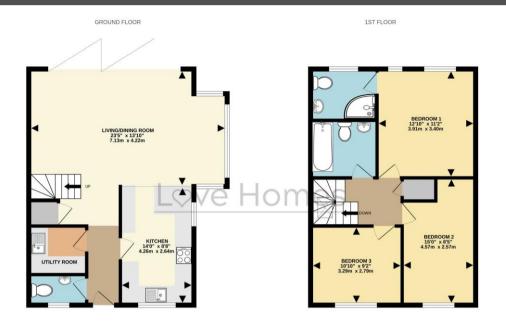

## Love Homes

Dunstable Road, Flitwick, Bedfordshire, MK45 1HP

This brand-new eco-friendly semi-detached home combines modern living with sustainability, featuring in-roof solar panels, an air source heat pump, and an EV charging point. The ground floor offers a bright, open-plan living, dining, and kitchen space with underfloor heating and tri-fold doors opening to a south-facing garden, perfect for entertaining. The stylish kitchen includes high-end appliances, Quartz worktops, and a breakfast bar. A utility room and cloakroom complete the floor. Upstairs, there are three double bedrooms, including a principal with en-suite. The south facing garden features a lawn, patio, and off-road parking for two cars.