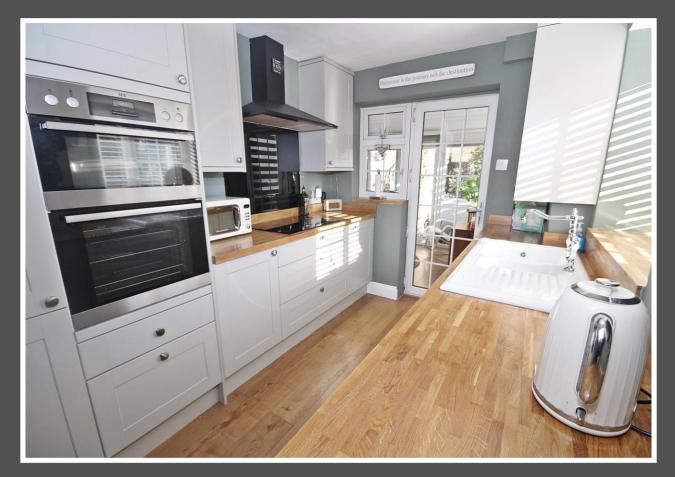

## Love Homes

High Street, Westoning, Bedfordshire MK45 5JG

This stunning three-bedroom detached house offers beautifully updated accommodation. Inside, enjoy stylish open-plan living with a welcoming entrance hall featuring a glass balustrade, a re-fitted cloakroom, a 24'5" living/dining room with wood-effect flooring, and a conservatory with an insulated roof. The re-fitted kitchen includes solid wood worktops and integrated appliances. The first floor boasts a bathroom with a "Clawfoot" bath, an en-suite main bedroom, and two additional bedrooms. The property includes double-glazed windows, gas central heating, and solid oak doors. The exterior offers ample off-road parking, a low-maintenance rear garden, and a detached single garage.