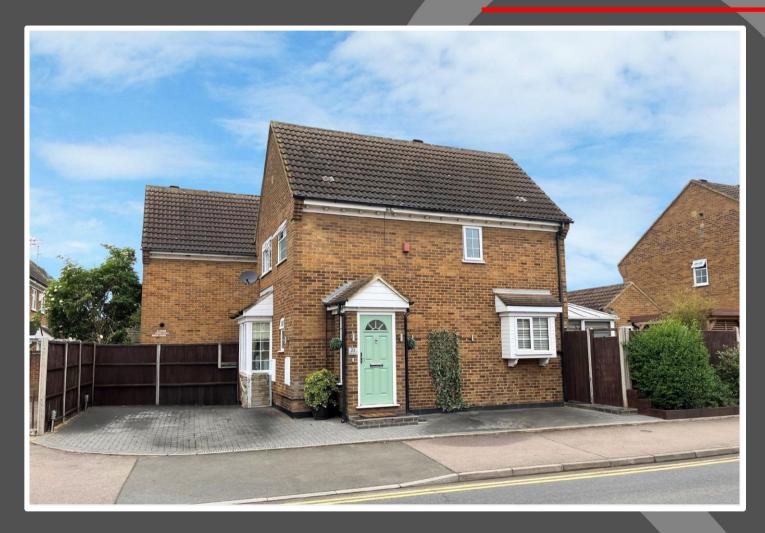

## Love Homes

High Street, Westoning, Bedfordshire MK45 5JG

This stunning three-bedroom detached house offers beautifully updated accommodation. Inside, enjoy stylish open-plan living with a welcoming entrance hall featuring a glass balustrade, a re-fitted cloakroom, a 24'5" living/dining room with wood-effect flooring, and a conservatory with an insulated roof. The re-fitted kitchen includes solid wood worktops and integrated appliances. The first floor boasts a bathroom with a "Clawfoot" bath, an en-suite main bedroom, and two additional bedrooms. The property includes double-glazed windows, gas central heating, and solid oak doors. The exterior offers ample off-road parking, a low-maintenance rear garden, and a detached single garage.