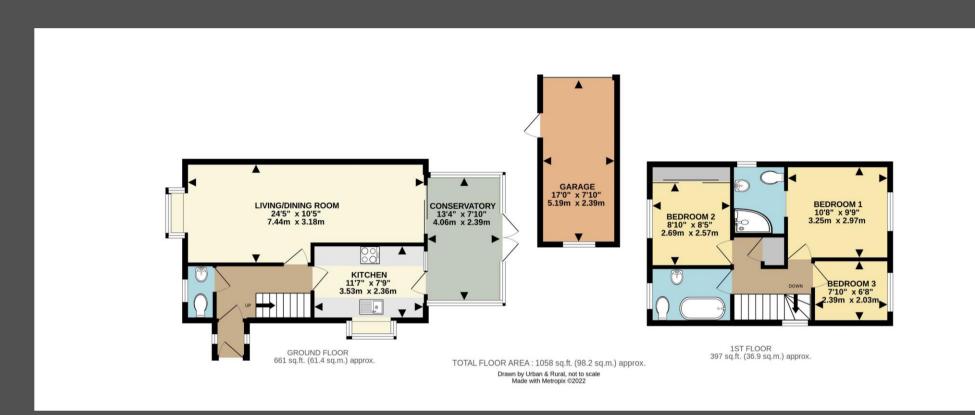

## Love Homes

High Street, Westoning, Bedfordshire MK45 5JG

This stunning three-bedroom detached house offers beautifully updated accommodation. Inside, enjoy stylish open-plan living with a welcoming entrance hall featuring a glass balustrade, a re-fitted cloakroom, a 24'5" living/dining room with wood-effect flooring, and a conservatory with an insulated roof. The re-fitted kitchen includes solid wood worktops and integrated appliances. The first floor boasts a bathroom with a "Clawfoot" bath, an en-suite main bedroom, and two additional bedrooms. The property includes double-glazed windows, gas central heating, and solid oak doors. The exterior offers ample off-road parking, a low-maintenance rear garden, and a detached single garage.