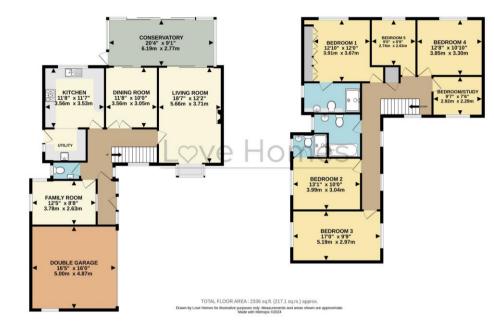

GROUND FLOOR 1252 sg.ft. (116.3 sg.m.) approx.

1ST FLOOR 1085 sq.ft. (100.8 sq.m.) approx.

5 The Russell Centre, Coniston Road, Flitwick, MK45 1QY Tel: 01525 713111 Email: flitwick@lovehomes.uk f y 🖸 🔚

www.lovehomes.uk