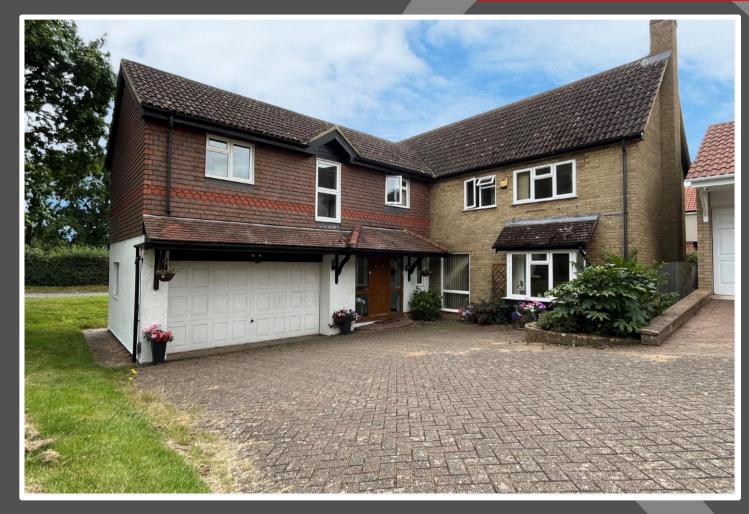

## Love Homes

1 Balmoral Close, Flitwick, Bedfordshire MK451RN

Upon entering, a welcoming hall with a cloakroom and stairs to the first floor awaits. The ground floor features a dualaspect living room, dining room, family room with rural views, and a granite-topped kitchen with utility area and garden access. A 20'4" conservatory offers panoramic views of the mature rear garden. Upstairs, the main bedroom has fitted wardrobes and an en-suite, with another en-suite guest room, two double bedrooms, two singles, and a family bathroom. The flexible layout suits various needs. The south/west-facing garden includes a patio, pond, apple tree, and countryside views.