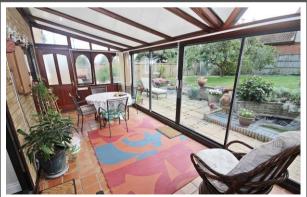

## Love Homes

1 Balmoral Close, Flitwick, Bedfordshire MK451RN

Upon entering, a welcoming hall with a cloakroom and stairs to the first floor awaits. The ground floor features a dualaspect living room, dining room, family room with rural views, and a granite-topped kitchen with utility area and garden access. A 20'4" conservatory offers panoramic views of the mature rear garden. Upstairs, the main bedroom has fitted wardrobes and an en-suite, with another en-suite guest room, two double bedrooms, two singles, and a family bathroom. The flexible layout suits various needs. The south/west-facing garden includes a patio, pond, apple tree, and countryside views.