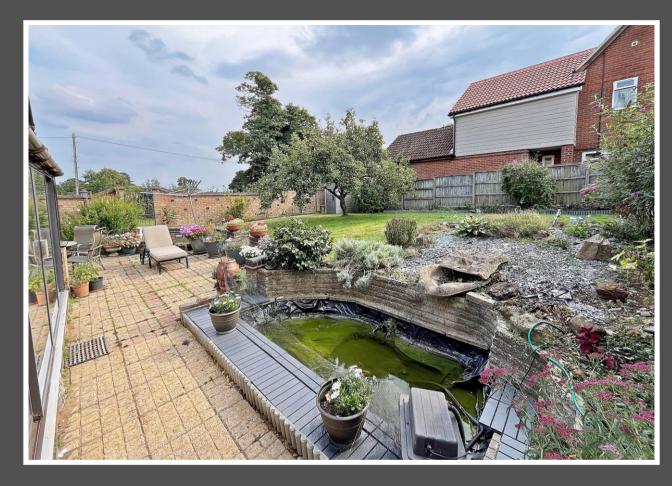

## Love Homes

1 Balmoral Close, Flitwick, Bedfordshire MK451RN

Upon entering, a welcoming hall with a cloakroom and stairs to the first floor awaits. The ground floor features a dualaspect living room, dining room, family room with rural views, and a granite-topped kitchen with utility area and garden access. A 20'4" conservatory offers panoramic views of the mature rear garden. Upstairs, the main bedroom has fitted wardrobes and an en-suite, with another en-suite guest room, two double bedrooms, two singles, and a family bathroom. The flexible layout suits various needs. The south/west-facing garden includes a patio, pond, apple tree, and countryside views.