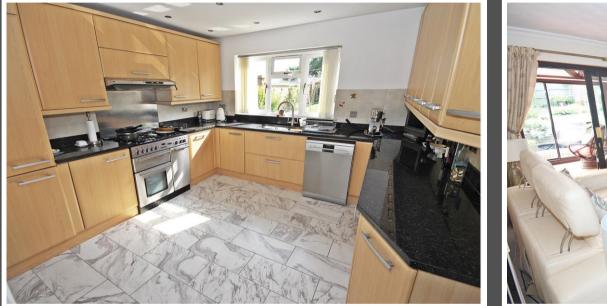

## Love Homes

1 Balmoral Close, Flitwick, Bedfordshire MK451RN

Upon entering, a welcoming hall with a cloakroom and stairs to the first floor awaits. The ground floor features a dualaspect living room, dining room, family room with rural views, and a granite-topped kitchen with utility area and garden access. A 20'4" conservatory offers panoramic views of the mature rear garden. Upstairs, the main bedroom has fitted wardrobes and an en-suite, with another en-suite guest room, two double bedrooms, two singles, and a family bathroom. The flexible layout suits various needs. The south/west-facing garden includes a patio, pond, apple tree, and countryside views.