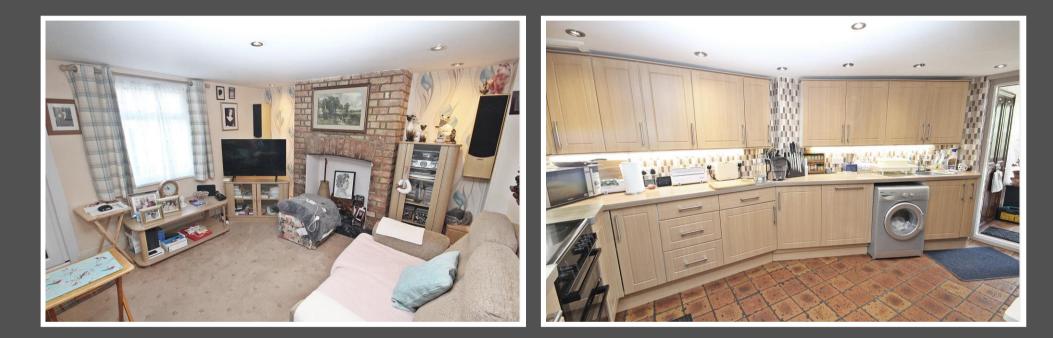

## Love Homes

Mill Lane, Greenfield, Bedfordshire MK45 5DG

The accommodation includes a 14'7" x 13'10" open-plan kitchen/dining room with extensive units, a 14'0" lounge with a feature chimney breast, a conservatory, and an entrance lobby. With stairs leading to the first floor with a double bedroom featuring built-in wardrobes, a single bedroom, and a spacious bathroom with Velux windows. The top floor has a double bedroom with views over the rear garden and countryside. The property offers scope for modernisation, featuring a mature, easterly-facing garden with lawn, patio, and a large shed/workshop.