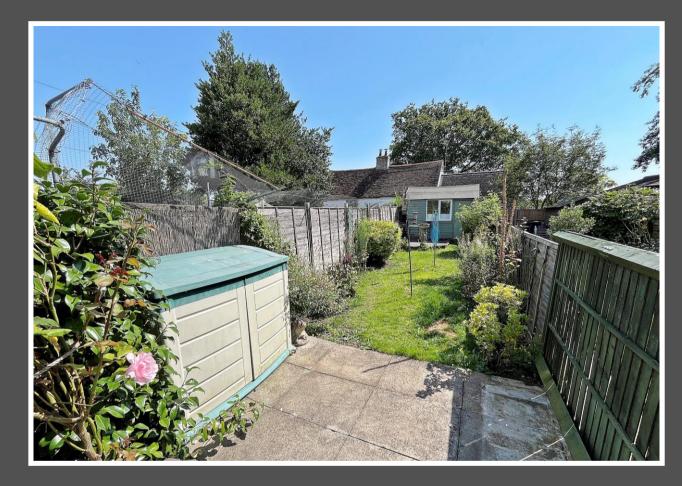

## Love Homes

Mill Lane, Greenfield, Bedfordshire MK45 5DG

The accommodation includes a 14'7" x 13'10" open-plan kitchen/dining room with extensive units, a 14'0" lounge with a feature chimney breast, a conservatory, and an entrance lobby. With stairs leading to the first floor with a double bedroom featuring built-in wardrobes, a single bedroom, and a spacious bathroom with Velux windows. The top floor has a double bedroom with views over the rear garden and countryside. The property offers scope for modernisation, featuring a mature, easterly-facing garden with lawn, patio, and a large shed/workshop.