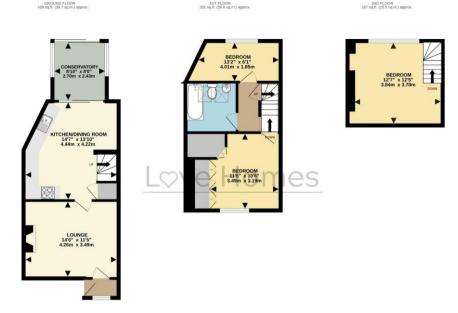

## Love Homes

Mill Lane, Greenfield, Bedfordshire MK45 5DG

The accommodation includes a 14'7" x 13'10" open-plan kitchen/dining room with extensive units, a 14'0" lounge with a feature chimney breast, a conservatory, and an entrance lobby. With stairs leading to the first floor with a double bedroom featuring built-in wardrobes, a single bedroom, and a spacious bathroom with Velux windows. The top floor has a double bedroom with views over the rear garden and countryside. The property offers scope for modernisation, featuring a mature, easterly-facing garden with lawn, patio, and a large shed/workshop.

## TOTAL FLOOR AREA : 926 sq.ft. (86.0 sq.m.) approx. Drawn by Love Homes for illustrative purposes only. Measurements and areas shown are approximate Made with Metogolic (2024

5 The Russell Centre, Coniston Road, Flitwick, MK45 1QY Tel: 01525 713111 Email: flitwick@lovehomes.uk f y 🖸 🔚