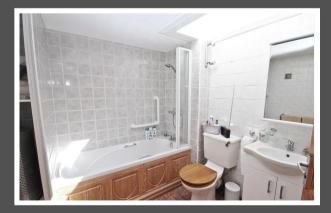

## Love Homes

Mill Lane, Greenfield, Bedfordshire MK45 5DG

The accommodation includes a 14'7" x 13'10" open-plan kitchen/dining room with extensive units, a 14'0" lounge with a feature chimney breast, a conservatory, and an entrance lobby. With stairs leading to the first floor with a double bedroom featuring built-in wardrobes, a single bedroom, and a spacious bathroom with Velux windows. The top floor has a double bedroom with views over the rear garden and countryside. The property offers scope for modernisation, featuring a mature, easterly-facing garden with lawn, patio, and a large shed/workshop.