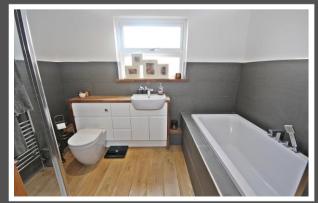

## Love Homes

Kings Road, Flitwick, Bedfordshire MK451EL

Entering through a custom-made solid oak door, you find a welcoming entrance hall. The heart of the home is the 30'2" open-plan living/kitchen area with bi-fold doors offering views of the 120ft south-facing garden. The "Leicht" kitchen features Siemens appliances, a breakfast bar island with induction hob, downdraft extractor, and instant boiling hot tap. The ground floor also includes a spacious utility room. The main bedroom fits a super king bed, has fitted wardrobes, and an en-suite shower room. Three double bedrooms, a single bedroom, and a modern family bathroom with a shower cubicle complete the first floor. The 120ft garden is an oasis with lawns, mature flower beds, and shrubs.