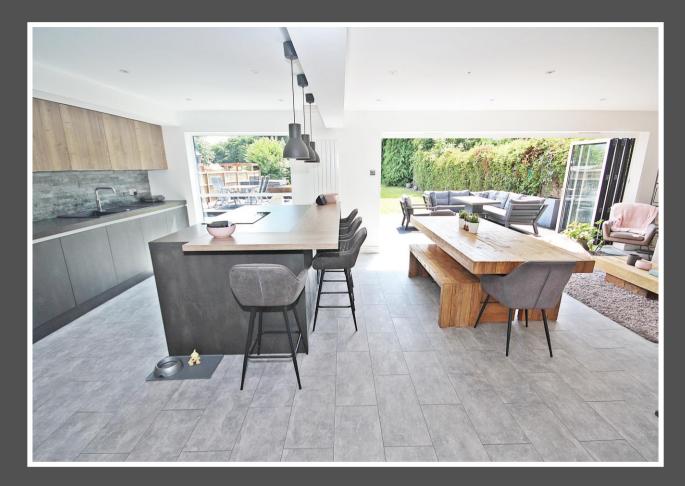

## Love Homes

Kings Road, Flitwick, Bedfordshire MK451EL

Entering through a custom-made solid oak door, you find a welcoming entrance hall. The heart of the home is the 30'2" open-plan living/kitchen area with bi-fold doors offering views of the 120ft south-facing garden. The "Leicht" kitchen features Siemens appliances, a breakfast bar island with induction hob, downdraft extractor, and instant boiling hot tap. The ground floor also includes a spacious utility room. The main bedroom fits a super king bed, has fitted wardrobes, and an en-suite shower room. Three double bedrooms, a single bedroom, and a modern family bathroom with a shower cubicle complete the first floor. The 120ft garden is an oasis with lawns, mature flower beds, and shrubs.