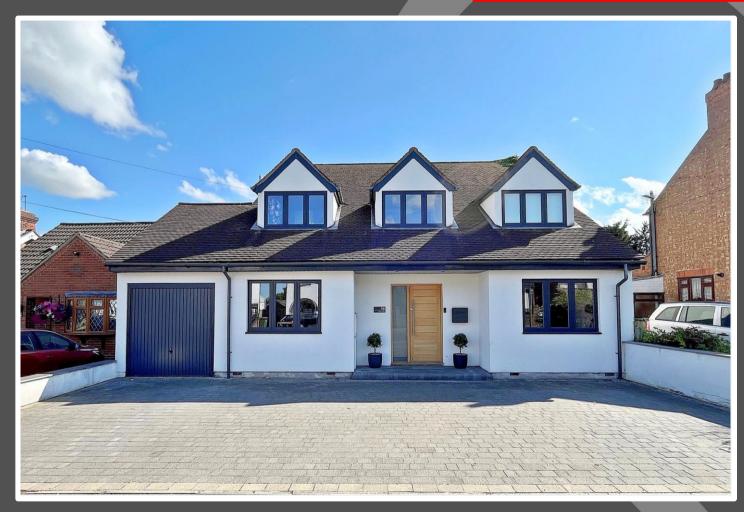

## Love Homes

Kings Road, Flitwick, Bedfordshire MK451EL

Entering through a custom-made solid oak door, you find a welcoming entrance hall. The heart of the home is the 30'2" open-plan living/kitchen area with bi-fold doors offering views of the 120ft south-facing garden. The "Leicht" kitchen features Siemens appliances, a breakfast bar island with induction hob, downdraft extractor, and instant boiling hot tap. The ground floor also includes a spacious utility room. The main bedroom fits a super king bed, has fitted wardrobes, and an en-suite shower room. Three double bedrooms, a single bedroom, and a modern family bathroom with a shower cubicle complete the first floor. The 120ft garden is an oasis with lawns, mature flower beds, and shrubs.