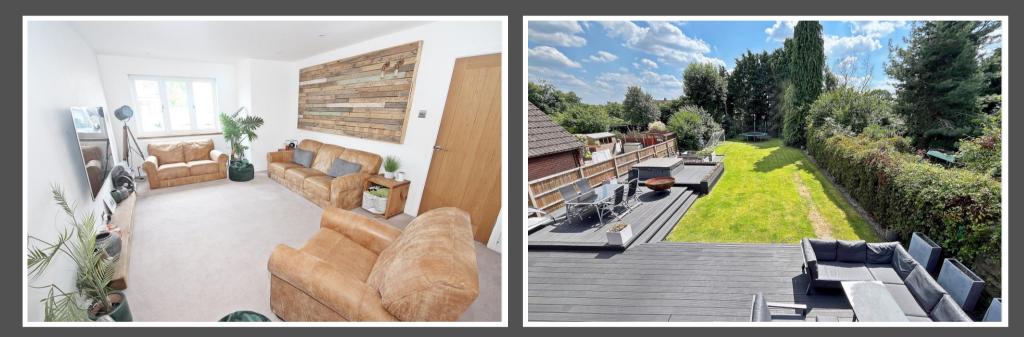

## Love Homes

Kings Road, Flitwick, Bedfordshire MK451EL

Entering through a custom-made solid oak door, you find a welcoming entrance hall. The heart of the home is the 30'2" open-plan living/kitchen area with bi-fold doors offering views of the 120ft south-facing garden. The "Leicht" kitchen features Siemens appliances, a breakfast bar island with induction hob, downdraft extractor, and instant boiling hot tap. The ground floor also includes a spacious utility room. The main bedroom fits a super king bed, has fitted wardrobes, and an en-suite shower room. Three double bedrooms, a single bedroom, and a modern family bathroom with a shower cubicle complete the first floor. The 120ft garden is an oasis with lawns, mature flower beds, and shrubs.