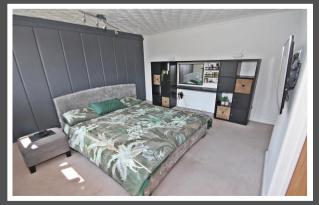

## Love Homes

Kings Road, Flitwick, Bedfordshire MK451EL

Entering through a custom-made solid oak door, you find a welcoming entrance hall. The heart of the home is the 30'2" open-plan living/kitchen area with bi-fold doors offering views of the 120ft south-facing garden. The "Leicht" kitchen features Siemens appliances, a breakfast bar island with induction hob, downdraft extractor, and instant boiling hot tap. The ground floor also includes a spacious utility room. The main bedroom fits a super king bed, has fitted wardrobes, and an en-suite shower room. Three double bedrooms, a single bedroom, and a modern family bathroom with a shower cubicle complete the first floor. The 120ft garden is an oasis with lawns, mature flower beds, and shrubs.