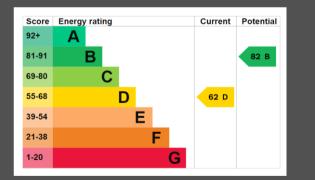

with induction hob, downdraft extractor, and instant boiling hot tap. The ground floor also includes a spacious utility room. The main bedroom fits a super king bed, has fitted wardrobes, and an en-suite shower room. Three double bedrooms, a single bedroom, and a modern family bathroom with a shower cubicle complete the first floor. The 120ft garden is an oasis with lawns, mature flower beds, and shrubs.





This property is presented by Duncan Stead - a Love Homes property expert with over 25 years' experience.

Find out more about this property by scanning the QR code.





wait to see who will enjoy it next."









TOTAL FLOOR AREA : 2246 sq.ft. (208.6 sq.m.) approx. Drawn by Love Homes for illustrative purposes only. Measurements and areas shown are appro Made with Metropix ©2024



5 The Russell Centre, Coniston Road, Flitwick, MK45 1QY Tel: 01525 713111 Email: flitwick@lovehomes.uk f y 🖸 🛗

www.lovehomes.uk



without any responsibility, and any intending purchasers, lessees or third par es should not rely on them as statements or representations of fact but must satisfy ground rent (where applicable) are given as a guide only and should be checked and confirmed by your solicitor prior to exchange of contracts. No person in the are exclusive of VAT. We retain the copyright in all advertising material used to market this Property. All information is as advised by the seller and subject to change. Council tax bands can be subject to change by the local council.