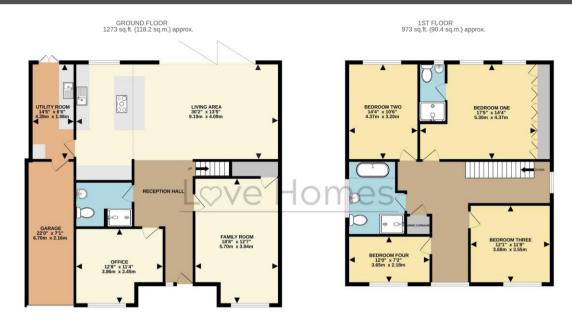

This property is presented by Duncan Stead - a Love Homes property expert with over 25 years' experience.

Find out more about this property by scanning the QR code.

wait to see who will enjoy it next."

TOTAL FLOOR AREA : 2246 sq.ft. (208.6 sq.m.) approx. Drawn by Love Homes for illustrative purposes only. Measurements and areas shown are appro Made with Metropix ©2024