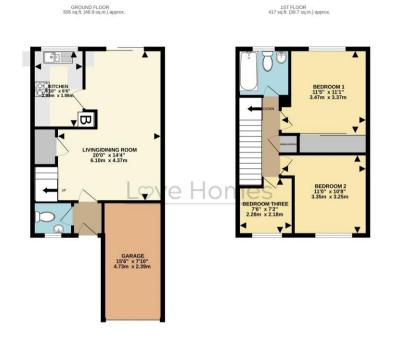

## Love Homes

Trent Avenue, Flitwick, Bedfordshire MK45 1SH

This three-bedroom semi-detached house is ideally located in a sought-after cul-de-sac within walking distance of Flitwick town center, the train station, and reputable schools. Features include a downstairs cloakroom, an open-plan living/dining area with patio doors to the rear garden, three upstairs bedrooms, a modern bathroom, an integral garage (potential for conversion), and a driveway. The south/westerly rear garden offers extensive patio seating, perfect for outdoor dining and entertaining. Flitwick Woods and open countryside are nearby, ideal for dog walkers.