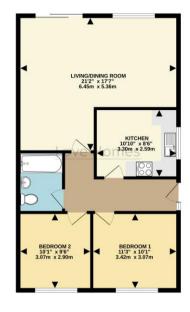

GROUND FLOOR 735 sq.ft. (68.3 sq.m.) approx.

TOTAL FLOOR AREA : 735 sq.ft. (68.3 sq.m.) approx. Homes for likelinative purposes only. Measurements and areas shown are app Made with Netropy. CODD

5 The Russell Centre, Coniston Road, Flitwick, MK45 1QY Tel: 01525 713111 Email: flitwick@lovehomes.uk f y J 🔚