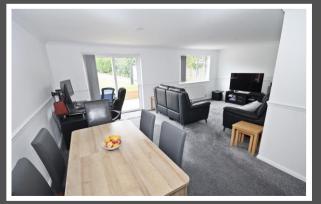

## Hornes End Road, Flitwick, Bedfordshire MK451JH

Discover this well-presented two-bedroom detached bungalow in a desirable non-estate location. Recently updated, it features a modern kitchen and bathroom, spacious double bedrooms, and a 21'2" x 17'7" open-plan living/dining room overlooking the beautifully maintained rear garden. Benefits include double-glazed windows, gas central heating, and offroad parking for two vehicles. The exterior boasts a secluded paved patio, lush lawn garden, slate chippings, and stepping stones leading to a garden shed. Ideal for single-story living.