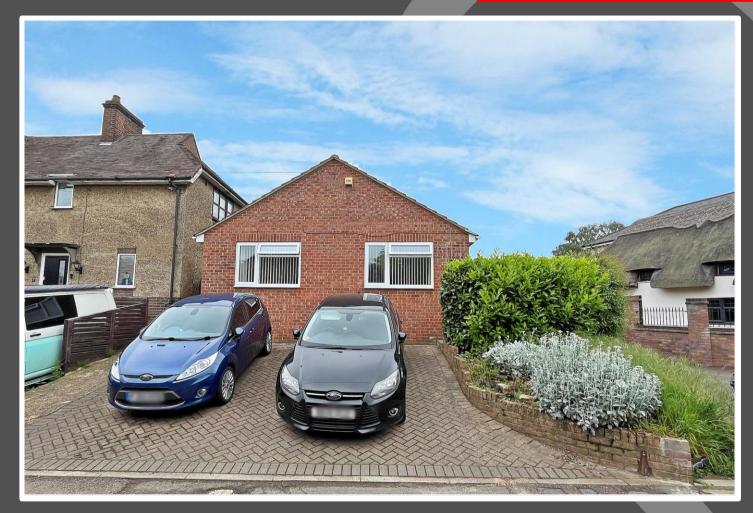

## Hornes End Road, Flitwick, Bedfordshire MK451JH

Discover this well-presented two-bedroom detached bungalow in a desirable non-estate location. Recently updated, it features a modern kitchen and bathroom, spacious double bedrooms, and a 21'2" x 17'7" open-plan living/dining room overlooking the beautifully maintained rear garden. Benefits include double-glazed windows, gas central heating, and offroad parking for two vehicles. The exterior boasts a secluded paved patio, lush lawn garden, slate chippings, and stepping stones leading to a garden shed. Ideal for single-story living.