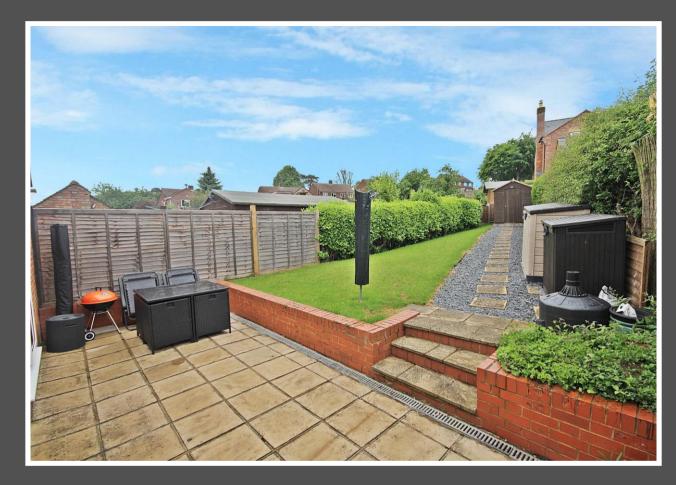

## Hornes End Road, Flitwick, Bedfordshire MK451JH

Discover this well-presented two-bedroom detached bungalow in a desirable non-estate location. Recently updated, it features a modern kitchen and bathroom, spacious double bedrooms, and a 21'2" x 17'7" open-plan living/dining room overlooking the beautifully maintained rear garden. Benefits include double-glazed windows, gas central heating, and offroad parking for two vehicles. The exterior boasts a secluded paved patio, lush lawn garden, slate chippings, and stepping stones leading to a garden shed. Ideal for single-story living.