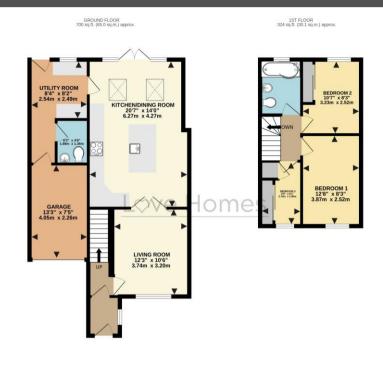

## Love Homes

Astwood Drive, Flitwick, Bedfordshire MK45 1HW

This stunning three-bedroom home, nestled in a popular cul de sac near Flitwick town center and the train station, has undergone recent high-quality renovations. Boasting stylish living spaces perfect for contemporary living, it features an open plan kitchen/dining area with Quartz countertops and integrated appliances, a chic living room with a striking feature wall and electric fire, and convenient amenities like an extended porch, utility room, and downstairs cloakroom. Upstairs, three bedrooms and a family bathroom await, with Bedroom three currently serving as a dressing room. Outside, the low-maintenance rear garden offers artificial grass and decking for outdoor gatherings, while the front garden includes a driveway for off-road parking.