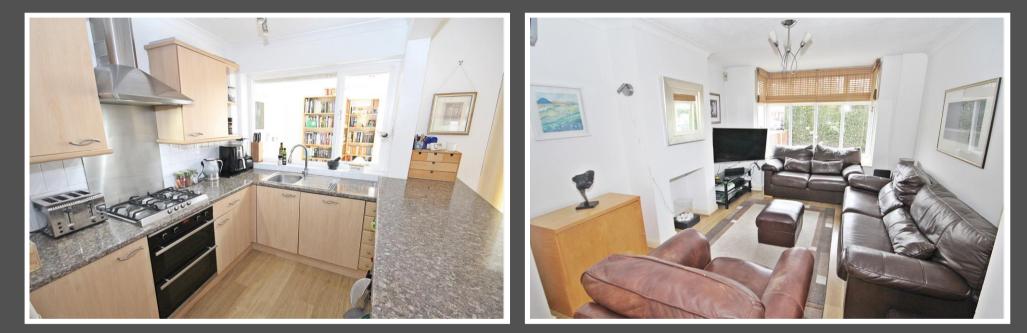

## Love Homes

Kings Road, Flitwick, Bedfordshire MK45 1ED

This 1930s semi blends traditional charm with modern convenience, featuring a versatile layout and a ground floor annex for flexibility. The reception hall welcomes you, leading to a bright lounge/dining area and a 16ft family room with tri-fold doors to the garden. A modern kitchen, utility room, and garage complete the ground floor. Upstairs, three bedrooms and a family bathroom offer comfort. A 2010-built annex provides a self-contained space with a bedroom, wet room, and open plan kitchen/living area, boasting bi-fold doors to the garden. The mature 120ft garden, south-facing with decking, and ample parking enhance outdoor living.