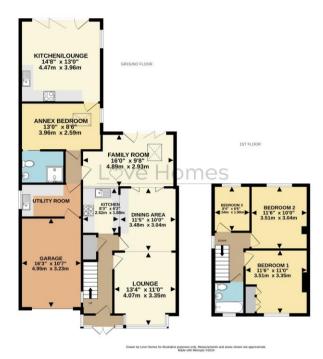

## Love Homes

Kings Road, Flitwick, Bedfordshire MK45 1ED

This 1930s semi blends traditional charm with modern convenience, featuring a versatile layout and a ground floor annex for flexibility. The reception hall welcomes you, leading to a bright lounge/dining area and a 16ft family room with tri-fold doors to the garden. A modern kitchen, utility room, and garage complete the ground floor. Upstairs, three bedrooms and a family bathroom offer comfort. A 2010-built annex provides a self-contained space with a bedroom, wet room, and open plan kitchen/living area, boasting bi-fold doors to the garden. The mature 120ft garden, south-facing with decking, and ample parking enhance outdoor living.