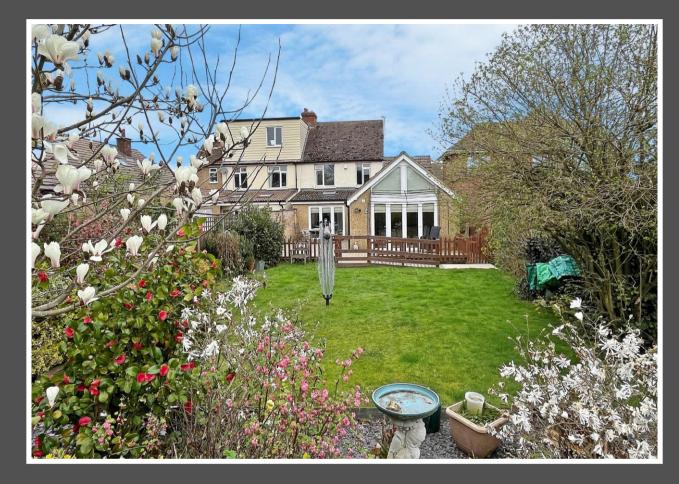

## Love Homes

Kings Road, Flitwick, Bedfordshire MK45 1ED

This 1930s semi blends traditional charm with modern convenience, featuring a versatile layout and a ground floor annex for flexibility. The reception hall welcomes you, leading to a bright lounge/dining area and a 16ft family room with tri-fold doors to the garden. A modern kitchen, utility room, and garage complete the ground floor. Upstairs, three bedrooms and a family bathroom offer comfort. A 2010-built annex provides a self-contained space with a bedroom, wet room, and open plan kitchen/living area, boasting bi-fold doors to the garden. The mature 120ft garden, south-facing with decking, and ample parking enhance outdoor living.

"For over 20 years, this property has been my sanctuary as a commuter to London. Its prime location, less than a 5-minute walk from the train station, ensures convenience rain or shine. The cozy ambiance of the home and the addition of the annex perfectly suit my needs, offering versatile living options for extended family or home office space. But it's the 120ft south-facing garden that truly steals the show – my haven and retreat, divided into formal and kids' areas, providing ample space for gardening enthusiasts, families, and pets alike".