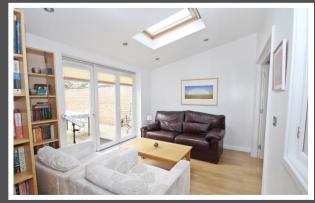

## Love Homes

Kings Road, Flitwick, Bedfordshire MK45 1ED

This 1930s semi blends traditional charm with modern convenience, featuring a versatile layout and a ground floor annex for flexibility. The reception hall welcomes you, leading to a bright lounge/dining area and a 16ft family room with tri-fold doors to the garden. A modern kitchen, utility room, and garage complete the ground floor. Upstairs, three bedrooms and a family bathroom offer comfort. A 2010-built annex provides a self-contained space with a bedroom, wet room, and open plan kitchen/living area, boasting bi-fold doors to the garden. The mature 120ft garden, south-facing with decking, and ample parking enhance outdoor living.