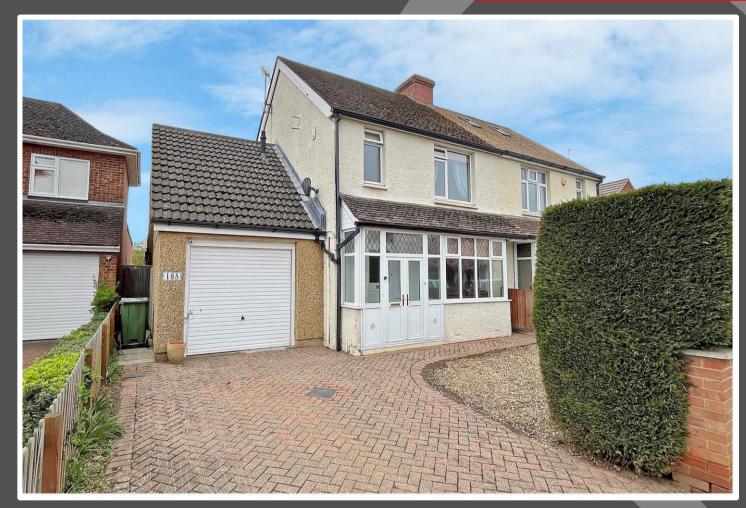

## Love Homes

Kings Road, Flitwick, Bedfordshire MK45 1ED

This 1930s semi blends traditional charm with modern convenience, featuring a versatile layout and a ground floor annex for flexibility. The reception hall welcomes you, leading to a bright lounge/dining area and a 16ft family room with tri-fold doors to the garden. A modern kitchen, utility room, and garage complete the ground floor. Upstairs, three bedrooms and a family bathroom offer comfort. A 2010-built annex provides a self-contained space with a bedroom, wet room, and open plan kitchen/living area, boasting bi-fold doors to the garden. The mature 120ft garden, south-facing with decking, and ample parking enhance outdoor living.