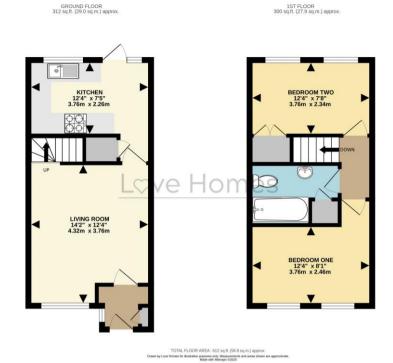

## Love Homes

Primrose Close, Flitwick, Bedfordshire MK45 1PJ

This well presented two bedroom terraced home is situated in a popular residential location close to Flitwick town centre. the train station and good schools - ideal for first time and investment buyers or those wishing to downsize. Improved and updated over recent years by the current owners, the property benefits from a light and airy living space and features a modern 12ft3 kitchen overlooking the rear garden, a 14ft3 living room that overlooks a small green, two double bedrooms, a family bathroom and a south easterly facing rear garden with gated rear access. Further benefits include double glazed windows throughout, gas to radiator central heating and a single garage located in a nearby block.