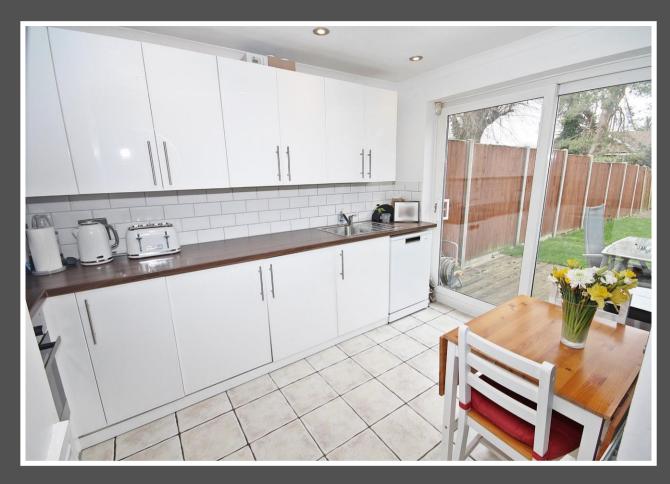

## Vicarage Hill, Flitwick, Bedfordshire MK451HZ

Step inside to discover a modern kitchen/breakfast room boasting integrated fridge and freezer facilities alongside ample space for a dishwasher. The 14ft living room provides a delightful space overlooking the front aspect, perfect for relaxation and entertaining whilst conveniently, a downstairs cloak/utility room adds practicality to daily living. Venture upstairs to find three inviting bedrooms and a contemporary family bathroom. Outside a rear garden awaits, predominantly laid to lawn with paved patio area's. A detached garage with driveway to the front aspect which provides off road parking for approximately three vehicles.