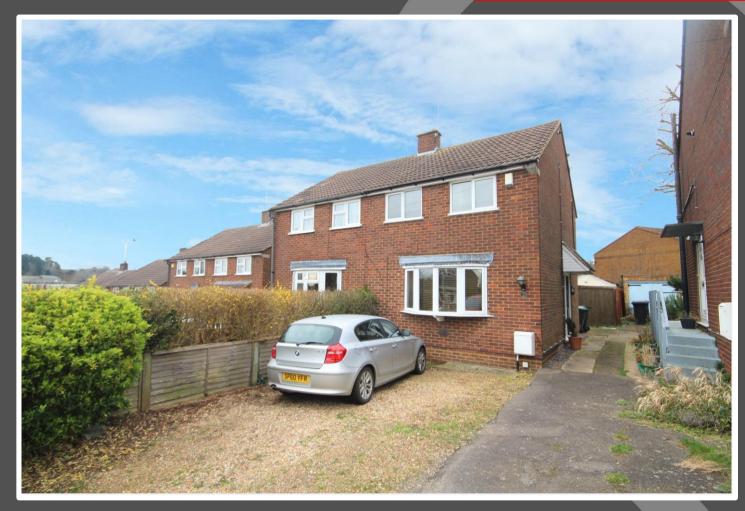

## Vicarage Hill, Flitwick, Bedfordshire MK451HZ

Step inside to discover a modern kitchen/breakfast room boasting integrated fridge and freezer facilities alongside ample space for a dishwasher. The 14ft living room provides a delightful space overlooking the front aspect, perfect for relaxation and entertaining whilst conveniently, a downstairs cloak/utility room adds practicality to daily living. Venture upstairs to find three inviting bedrooms and a contemporary family bathroom. Outside a rear garden awaits, predominantly laid to lawn with paved patio area's. A detached garage with driveway to the front aspect which provides off road parking for approximately three vehicles.