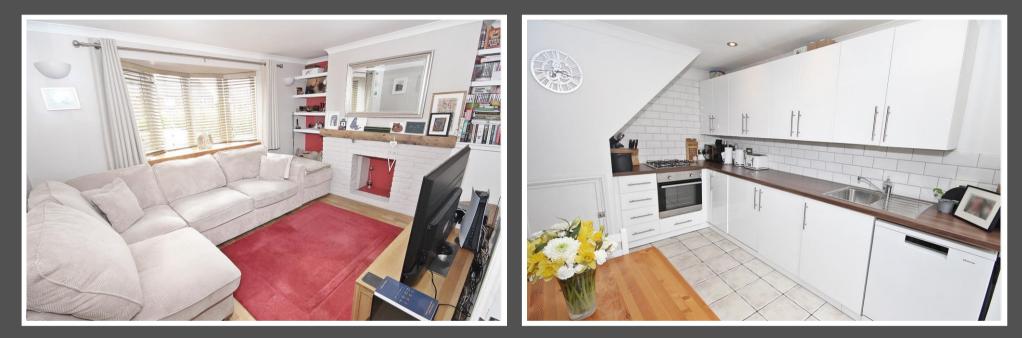

## Vicarage Hill, Flitwick, Bedfordshire MK451HZ

Step inside to discover a modern kitchen/breakfast room boasting integrated fridge and freezer facilities alongside ample space for a dishwasher. The 14ft living room provides a delightful space overlooking the front aspect, perfect for relaxation and entertaining whilst conveniently, a downstairs cloak/utility room adds practicality to daily living. Venture upstairs to find three inviting bedrooms and a contemporary family bathroom. Outside a rear garden awaits, predominantly laid to lawn with paved patio area's. A detached garage with driveway to the front aspect which provides off road parking for approximately three vehicles.