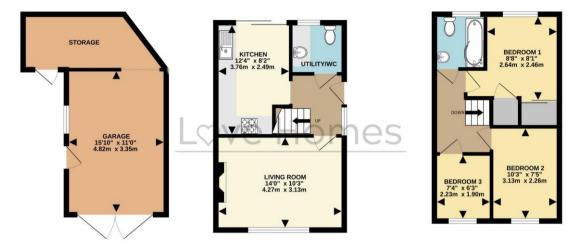

GROUND ELOOR

Drawn by Love Homes for illustrative purposes only. Measurements and areas shown are approximate. Made with Metropix ©2024

5 The Russell Centre, Coniston Road, Flitwick, MK45 1QY Tel: 01525 713111 Email: flitwick@lovehomes.uk f y J 🛗