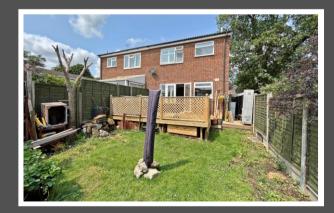

## Vicarage Hill, Flitwick, Bedfordshire MK451HZ

Step inside to discover a modern kitchen/breakfast room boasting integrated fridge and freezer facilities alongside ample space for a dishwasher. The 14ft living room provides a delightful space overlooking the front aspect, perfect for relaxation and entertaining whilst conveniently, a downstairs cloak/utility room adds practicality to daily living. Venture upstairs to find three inviting bedrooms and a contemporary family bathroom. Outside a rear garden awaits, predominantly laid to lawn with paved patio area's. A detached garage with driveway to the front aspect which provides off road parking for approximately three vehicles.

"Vicarage Hill has been the perfect first home for us. Having the train station within walking distance has meant commuting into London for work and weekend drinks has been easy, our garden has provided a lovely area to entertain and host summer bbq's, and we're fortunate to have a working from home space too. We just hope the next owners love it as much as we have."