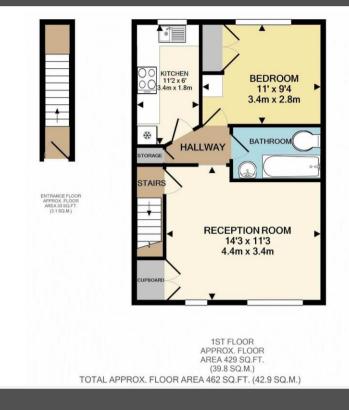

y while modern wall-mounted electric heaters provide optimal comfort and control over the temperature in every room.







This property is presented by Duncan Stead - a Love Homes property expert with over 25 years' experience.

Find out more about this property by scanning the QR code.











0.3m

Tenure: Leasehold

Council Tax: A









""As a first time buyer this property ticked all the boxes for me when I was looking. The train station is so close and just a quick dash away on a cold or rainy day. Being on the first floor I've got extra loft storage space which has been really handy....you can never have too much storage space. I've replaced the kitchen, bathroom, heating and flooring over recent years so hopefully any new buyer can just move in and put their feet up!











5 The Russell Centre, Coniston Road, Flitwick, MK45 1QY Tel: 01525 713111

Email: flitwick@lovehomes.uk

www.lovehomes.uk











without any responsibility, and any intending purchasers, lessees or third par es should not rely on them as statements or representations of fact but must satisfy distances referred to are given as a guide only and should not be relied upon for the purchase of carpets or any other fixtures or fittings. Gardens, roof terraces, ground rent (where applicable) are given as a guide only and should be checked and confirmed by your solicitor prior to exchange of contracts. No person in the are exclusive of VAT. We retain the copyright in all advertising material used to market this Property. All information is as advised by the seller and subject to change. Cou