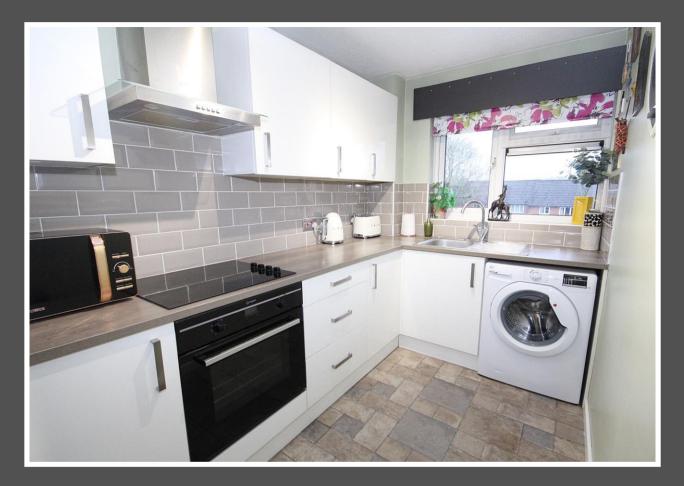

## Love Homes

Lovet Road, Flitwick, Bedfordshire MK45 1XW

The property has been meticulously maintained and prides itself on its stylish and modern interior. The kitchen, beautifully re-fitted, beckons aspiring chefs to unleash their culinary skills as is equipped with sleek countertops and ample storage space. The elegance and attention to detail continue into the bathroom, which has also been tastefully refurbished to create a tranquil atmosphere. Natural light floods the spacious reception room, creating a warm and inviting ambience for relaxation and entertaining guests. The double glazed windows ensure tranquility and energy efficiency while modern wall-mounted electric heaters provide optimal comfort and control over the temperature in every room.