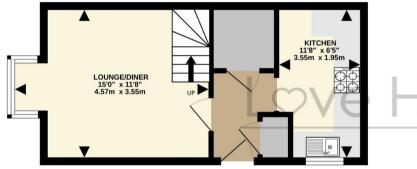

**GROUND FLOOR** 290 sq.ft. (27.0 sq.m.) approx.

1ST FLOOR 280 sq.ft. (26.0 sq.m.) approx.

TOTAL FLOOR AREA: 570 sq.ft. (53.0 sq.m.) approx.

Drawn by Love Homes for illustrative purposes only. Measurements and areas shown are approximate.