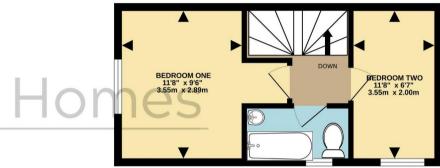

**GROUND FLOOR** 290 sq.ft. (27.0 sq.m.) approx.

1ST FLOOR 280 sq.ft. (26.0 sq.m.) approx.

TOTAL FLOOR AREA: 570 sq.ft. (53.0 sq.m.) approx.

Drawn by Love Homes for illustrative purposes only. Measurements and areas shown are approximate.