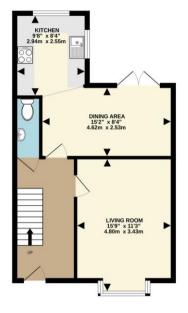

GROUND FLOOR 488 sq.ft. (45.3 sq.m.) approx.

1ST FLOOR 480 sq.ft. (44.6 sq.m.) approx.

TOTAL FLOOR AREA: 968 sq.ft. (89.9 sq.m.) approx Drawn by Love Homes for illustrative purposes only, Measurements and areas shown are approximate Made with Metropic 92023