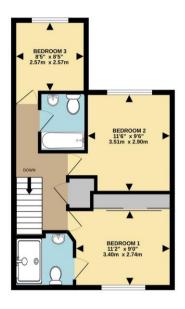

GROUND FLOOR 488 sq.ft. (45.3 sq.m.) approx.

1ST FLOOR 480 sq.ft. (44.6 sq.m.) approx.

TOTAL FLOOR AREA: 968 sq.ft. (89.9 sq.m.) approx Drawn by Love Homes for illustrative purposes only, Measurements and areas shown are approximate Made with Metropic 92023