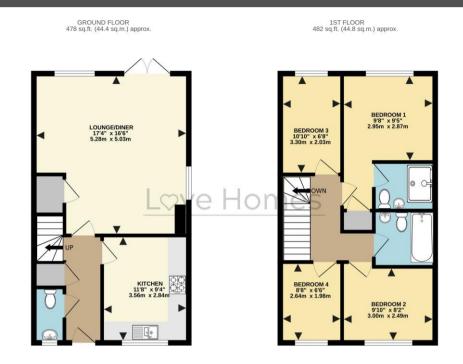

TOTAL FLOOR AREA : 960 sq.ft. (89.2 sq.m.) approx e purposes only. Measurements and areas shown are approximate Made with Metropix ©2023

5 The Russell Centre, Coniston Road, Flitwick, MK45 1QY Tel: 01525 713111 Email: flitwick@lovehomes.uk f y 🖸 🔚