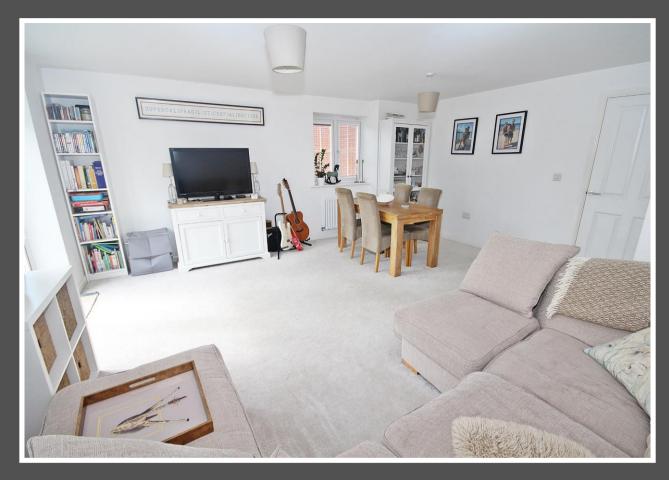

## Shackleton Gardens, Flitwick, Bedfordshire MK45 1GR

The property enjoys light and airy family accommodation that briefly comprises; an entrance hall with downstairs cloakroom, a fabulous dual aspect open plan living/dining room with French doors accessing the rear garden and a stylish kitchen with integrated appliances that include a fridge/freezer, washing machine and dishwasher. The first floor benefits from a main bedroom with en-suite shower room, three further bedrooms (one of which is currently used as a dressing room) and a stylish family bathroom whilst further features include double glazed windows throughout, gas to radiator central heating and ample storage space.