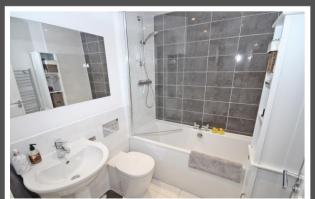

## Shackleton Gardens, Flitwick, Bedfordshire MK45 1GR

The property enjoys light and airy family accommodation that briefly comprises; an entrance hall with downstairs cloakroom, a fabulous dual aspect open plan living/dining room with French doors accessing the rear garden and a stylish kitchen with integrated appliances that include a fridge/freezer, washing machine and dishwasher. The first floor benefits from a main bedroom with en-suite shower room, three further bedrooms (one of which is currently used as a dressing room) and a stylish family bathroom whilst further features include double glazed windows throughout, gas to radiator central heating and ample storage space.