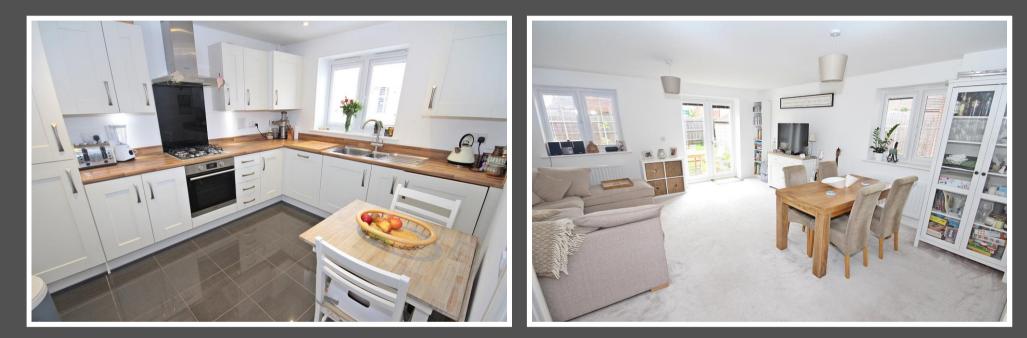

## Shackleton Gardens, Flitwick, Bedfordshire MK45 1GR

The property enjoys light and airy family accommodation that briefly comprises; an entrance hall with downstairs cloakroom, a fabulous dual aspect open plan living/dining room with French doors accessing the rear garden and a stylish kitchen with integrated appliances that include a fridge/freezer, washing machine and dishwasher. The first floor benefits from a main bedroom with en-suite shower room, three further bedrooms (one of which is currently used as a dressing room) and a stylish family bathroom whilst further features include double glazed windows throughout, gas to radiator central heating and ample storage space.