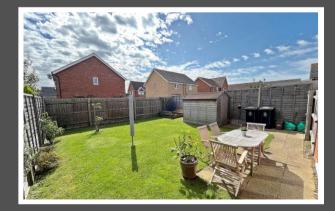

## Shackleton Gardens, Flitwick, Bedfordshire MK45 1GR

The property enjoys light and airy family accommodation that briefly comprises; an entrance hall with downstairs cloakroom, a fabulous dual aspect open plan living/dining room with French doors accessing the rear garden and a stylish kitchen with integrated appliances that include a fridge/freezer, washing machine and dishwasher. The first floor benefits from a main bedroom with en-suite shower room, three further bedrooms (one of which is currently used as a dressing room) and a stylish family bathroom whilst further features include double glazed windows throughout, gas to radiator central heating and ample storage space.

"The Steppingley Gardens development is lovely, there is a great sense of community for such a modern development and a lovely mixture of families of all ages. We chose this property because it had a slightly larger garden than the others, and the fact is was southerly facing so gets a lot of sun. This is a great practical house for all, close to local schools and the leisure centre as well as local shops and the train station, but also ideal if you like the countryside – the neaby walks through the surrounding fields are just fabulous at sunset."