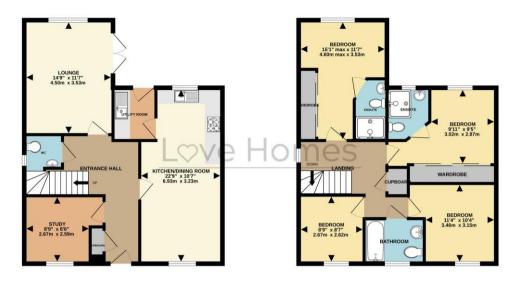

GROUND FLOOR 1ST FLOOR

Drawn by Love Homes for illustrative purposes only. Measurements and areas shown are approximate
Marie with Metrophy (2023)

5 The Russell Centre, Coniston Road, Flitwick, MK45 1QY Tel: 01525 713111