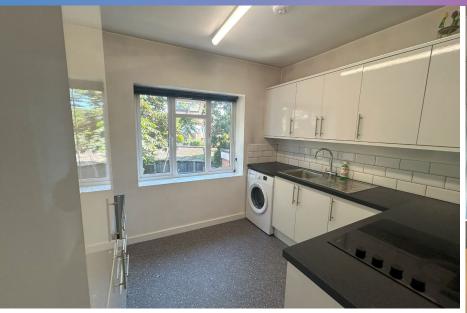

### Description

The entrance hallway leads up a carpeted staircase to the following rooms:

Kitchen (8.38 ft x8.74 ft) equipped with ample storage, fitted worktops, sink and a washing machine. There is no fridge freezer, this will need to be supplied by the ingoing Tenant.