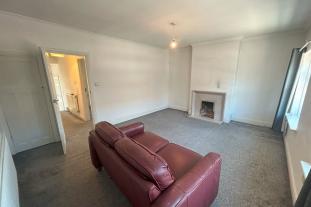

Lounge (13.12 ft x 15.16 ft) comprises of two large UVPC double glazed windows overlooking Broadwater Street West. Carpeted flooring & a decorative fireplace.