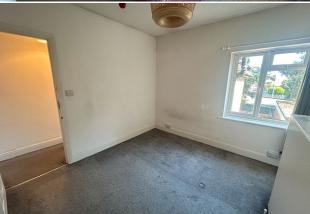

Bathroom (4.99 ft x 6.52 ft) comprises of a white bath and overhead shower, sink & towel rail, The bathroom is fully tiled, lino flooring with a UVPC window. The bathroom has a separate WC.

Bedroom (10.41 ft x 9.15 ft) a bright double bedroom, overlooking the rear of the property. Bedroom includes a built-in wardrobe, carpeted flooring & a UVPC window.