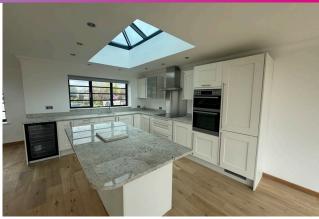

The kitchen is modern fitted, with built in double oven, electric hob, fitted fridge freezer and a separate drinks fridge, modern worktops with a large central island making it a great social space. Off the lounge/Kitchen there is a further centralised staircase leading to the third floor, which has a small room, leading to the beautiful outside terrace.