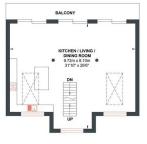

Directly off the hallway there is a beautiful staircase leading to the first-floor level, where you are greeted with stunning sea views, overlooking the Sussex Coast. There are bifold doors which allow to you to enjoy this view, and the outside space and interior become one. The area is open plan in nature, with wooden floor throughout and spot lighting in the ceiling.

The kitchen is modern fitted, with built in double oven, electric hob, fitted fridge freezer and a separate drinks fridge, modern worktops with a large central island making it a great social space. Off the lounge/Kitchen there is a further centralised staircase leading to the third floor, which has a small room, leading to the beautiful outside terrace.