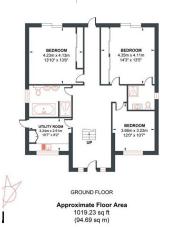

An opportunity to rent a superbly presented, modern 3-bedroom house situated on a private estate. As you enter through the front door you are greeted by a modern bright hallway which has stairs leading to the first floor. The ground floor is spacious and well presented with a tiled hallway, leading to:

Bedroom One (14.3" x 1.5"): Situated at the rear of the property with double glazed doors leading out directly onto the rear garden. This is a superb spacious room with large fitted wardrobes, spotlights, modern wall to ceiling radiator and with luxury carpet as a floor covering. This bedroom also benefits from a well presented and designed en-suite. The ensuite benefits from WC, wall hung sink with drawer under and a good-sized enclosed shower.

Bedroom Two (13.10" x 13.6"): A bright spacious double bedroom at the rear of the property, again with direct access out onto the rear garden. The bedroom benefits from fitted wardrobes, spot lighting, luxury carpet and wall to ceiling radiator.

Bedroom Three (12.0" x 10.7"): The smaller bedroom of the property which overlooks the front of the house, however, is still ample in size. The bedroom is bright with spotlights, luxury carpet and a

Bathroom: Presented to a very high standard and benefitting from a "his and hers" double sink with storage underneath, a large double ended bath, WC and an enclosed luxury rain shower. The bathroom is tiled wall to ceiling, and also has a tiled floor with ceiling spotlights.

Utility Room (10.7" x 8.2"): A well laid out utility room at the front of the property with a large window looking out onto the driveway. The utility room also has direct access to the side of the property through a UPVC door. The Utility room is fitted with Washing Machine, Tumbler Dryer and plenty of storage cupboards and a handy sink. Within the utility is the properties boiler and smart