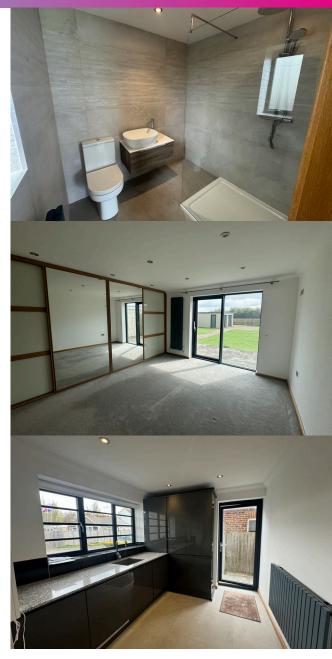

Bedroom Three (12.0" x 10.7"): The smaller bedroom of the property which overlooks the front of the house, however, is still ample in size. The bedroom is bright with spotlights, luxury carpet and a

Bathroom: Presented to a very high standard and benefitting from a "his and hers" double sink with storage underneath, a large double ended bath, WC and an enclosed luxury rain shower. The bathroom is tiled wall to ceiling, and also has a tiled floor with ceiling spotlights.

Directly off the hallway there is a beautiful staircase leading to the first-floor level, where you are greeted with stunning sea views, overlooking the Sussex Coast. There are bifold doors which allow to you to enjoy this view, and the outside space and interior become one. The area is open plan in nature, with wooden floor throughout and spot lighting in the ceiling.

The kitchen is modern fitted, with built in double oven, electric hob, fitted fridge freezer and a separate drinks fridge, modern worktops with a large central island making it a great social space. Off the lounge/Kitchen there is a further centralised staircase leading to the third floor, which has a small room, leading to the beautiful outside terrace.