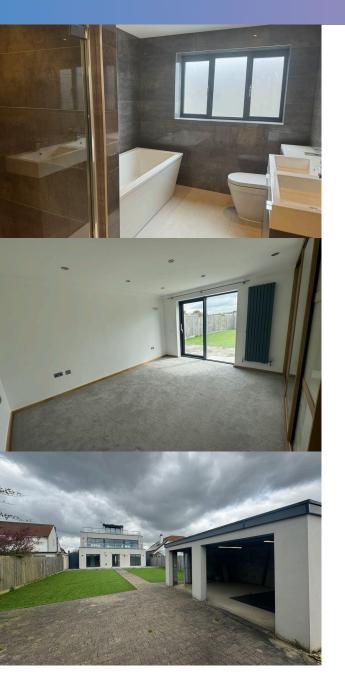

Bedroom Three (12.0" x 10.7"): The smaller bedroom of the property which overlooks the front of the house, however, is still ample in size. The bedroom is bright with spotlights, luxury carpet and a

Bathroom: Presented to a very high standard and benefitting from a "his and hers" double sink with storage underneath, a large double ended bath, WC and an enclosed luxury rain shower. The bathroom is tiled wall to ceiling, and also has a tiled floor with ceiling spotlights.

At the rear of the property is a large low maintenance rear garden with 7 Sea Way, Elmer, Bognor Regis, PO22 6JXartificial grass. A path leads to a double garage with electric roller shutter which would make an ideal home office or gym (if required). There are also gates to the rear, which give direct access to the footpath leading onto the beach.