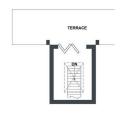

The kitchen is modern fitted, with built in double oven, electric hob, fitted fridge freezer and a separate drinks fridge, modern worktops with a large central island making it a great social space. Off the lounge/Kitchen there is a further centralised staircase leading to the third floor, which has a small room, leading to the beautiful outside terrace.

At the rear of the property is a large low maintenance rear garden with 7 Sea Way, Elmer, Bognor Regis, PO22 6JXartificial grass. A path leads to a double garage with electric roller shutter which would make an ideal home office or gym (if required). There are also gates to the rear, which give direct access to the footpath leading onto the beach.