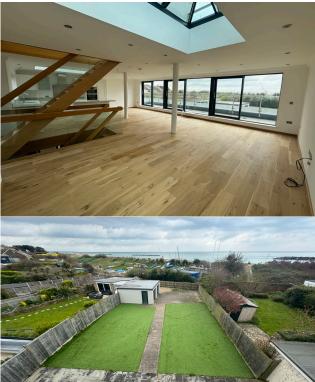

Directly off the hallway there is a beautiful staircase leading to the first-floor level, where you are greeted with stunning sea views, overlooking the Sussex Coast. There are bifold doors which allow to you to enjoy this view, and the outside space and interior become one. The area is open plan in nature, with wooden floor throughout and spot lighting in the ceiling.

The kitchen is modern fitted, with built in double oven, electric hob, fitted fridge freezer and a separate drinks fridge, modern worktops with a large central island making it a great social space. Off the lounge/Kitchen there is a further centralised staircase leading to the third floor, which has a small room, leading to the beautiful outside terrace.

At the rear of the property is a large low maintenance rear garden with 7 Sea Way, Elmer, Bognor Regis, PO22 6JXartificial grass. A path leads to a double garage with electric roller shutter which would make an ideal home office or gym (if required). There are also gates to the rear, which give direct access to the footpath leading onto the beach.