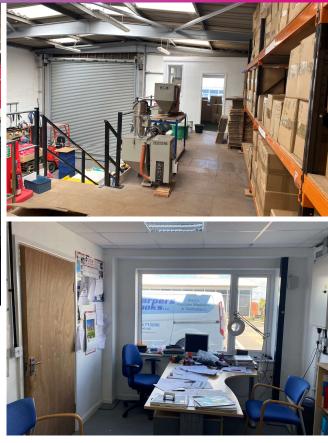

## Description

An opportunity to lease a light industrial unit on the picturesque and popular Littlehampton Marina site. The unit comprises of an open plan warehouse at ground floor level with WC, kitchen and small office. A metal internal staircase leads to first floor mezzanine level comprising of two small office areas and some ancillary storage space. Internally the property benefits from 3 phase electrics, concrete flooring, 16ft x 16ft roller shutter door and is ready for a tenant to fit out to their specification. Externally the property has 5 allocated parking spaces and a private loading area. This unit could provide accommodation for a trade counter, industrial storage, manufacturing purposes or a showroom (subject to gaining any necessary consents) and the Landlords prior written approval.