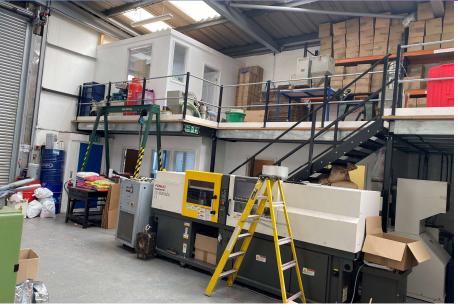

## Description

An opportunity to lease a light industrial unit on the picturesque and popular Littlehampton Marina site. The unit comprises of an open plan warehouse at ground floor level with WC, kitchen and small office. A metal internal staircase leads to first floor mezzanine level comprising of two small office areas and some ancillary storage space. Internally the property benefits from 3 phase electrics, concrete flooring, 16ft x 16ft roller shutter door and is ready for a tenant to fit out to their specification. Externally the property has 5 allocated parking spaces and a private loading area. This unit could provide accommodation for a trade counter, industrial storage, manufacturing purposes or a showroom (subject to gaining any necessary consents) and the Landlords prior written approval.