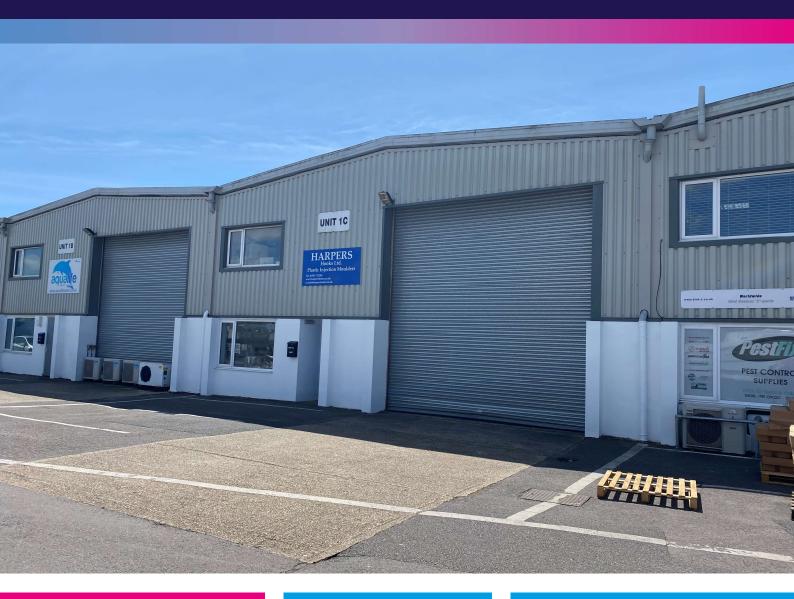

# **TO LET**

Unit 1C Littlehampton Marina Ferry Road, Littlehampton, West Sussex, BN17 5DS

## Description

An opportunity to lease a light industrial unit on the picturesque and popular Littlehampton Marina site. The unit comprises of an open plan warehouse at ground floor level with WC, kitchen and small office. A metal internal staircase leads to first floor mezzanine level comprising of two small office areas and some ancillary storage space. Internally the property benefits from 3 phase electrics, concrete flooring, 16ft x 16ft roller shutter door and is ready for a tenant to fit out to their specification. Externally the property has 5 allocated parking spaces and a private loading area. This unit could provide accommodation for a trade counter, industrial storage, manufacturing purposes or a showroom (subject to gaining any necessary consents) and the Landlords prior written approval.