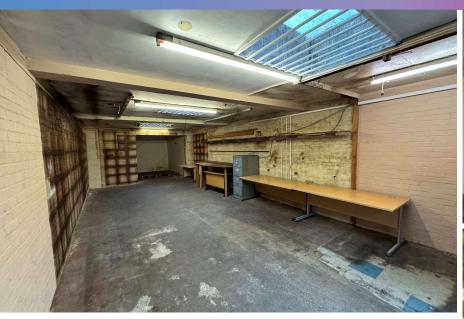

### Description

An opportunity to rent a single storey workshop unit of standard brick construction under a flat asphalt roof. The property is situated at the rear of a parade of shops at the western end of Goring Road by the public library. The property is accessed via single pedestrian door which leads onto an open plan warehouse / storage unit benefitting from concrete flooring, strip lighting, single phase electricity and is ready for immediate occupation. The property has no WC and is not connected to mains water. The property would suit light manufacturing or storage uses. There is no allocated parking with the property but the Unit is situated within a much larger surface level car park. Surrounding roads are unrestricted.