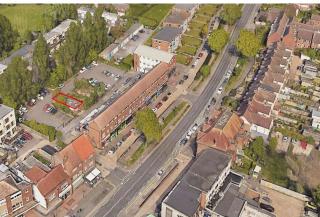

## Location

Situated at the Mulberry end of Goring Road in a neighbourhood shopping parade. The property is within easy reach of Worthing Town Centre (1.5 miles to the east), West Worthing railway station (approx 1 mile to the north) and the popular seafront and beach is less than a 10 minute walk down Sea Lane. Nearby occupiers include KFC, Sainsburys Local, Londis and a plethora of independent retailers / office occupiers. The property is on a popular bus route with primary school, library and public house all situated within 100 yards of the property. Worthing is a popular seaside town with a population in excess of 105,000 and is situated in between the cities of Brighton (13 miles east) and Chichester (18 miles west).