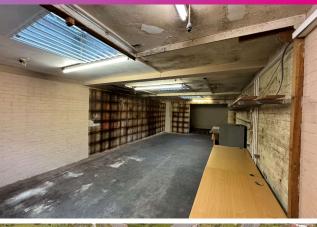

### Description

An opportunity to rent a single storey workshop unit of standard brick construction under a flat asphalt roof. The property is situated at the rear of a parade of shops at the western end of Goring Road by the public library. The property is accessed via single pedestrian door which leads onto an open plan warehouse / storage unit benefitting from concrete flooring, strip lighting, single phase electricity and is ready for immediate occupation. The property has no WC and is not connected to mains water. The property would suit light manufacturing or storage uses. There is no allocated parking with the property but the Unit is situated within a much larger surface level car park. Surrounding roads are unrestricted.