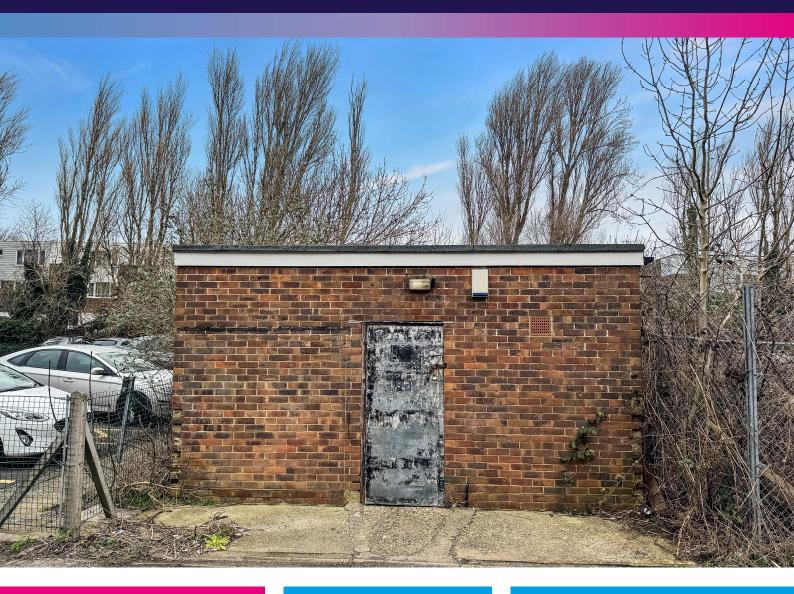

### Description

An opportunity to rent a single storey workshop unit of standard brick construction under a flat asphalt roof. The property is situated at the rear of a parade of shops at the western end of Goring Road by the public library. The property is accessed via single pedestrian door which leads onto an open plan warehouse / storage unit benefitting from concrete flooring, strip lighting, single phase electricity and is ready for immediate occupation. The property has no WC and is not connected to mains water. The property would suit light manufacturing or storage uses. There is no allocated parking with the property but the Unit is situated within a much larger surface level car park. Surrounding roads are unrestricted.