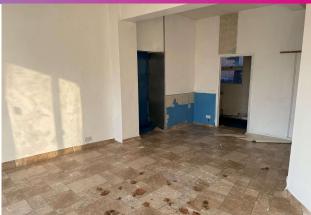

# Description

The property comprises of a ground floor retail premises which is suitable for a variety of commercial uses, subject to gaining any necessary planning consents. The property has excellent 21ft single glazed window frontage and benefits from lino flooring, ample electrical points, strip lighting and is ready for immediate tenant fit out. At the rear of the property is a small kitchenette and WC.