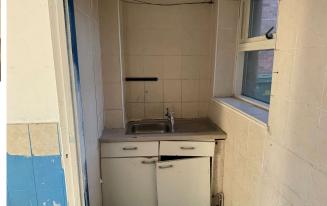

# Description

The property comprises of a ground floor retail premises which is suitable for a variety of commercial uses, subject to gaining any necessary planning consents. The property has excellent 21ft single glazed window frontage and benefits from lino flooring, ample electrical points, strip lighting and is ready for immediate tenant fit out. At the rear of the property is a small kitchenette and WC.

#### Accommodation

| Floor / Name     | SQ FT | SQM |
|------------------|-------|-----|
| Main Retail Area | 300   | 28  |
| Kitchen          | 25    | 2   |
| Total            | 325   | 30  |