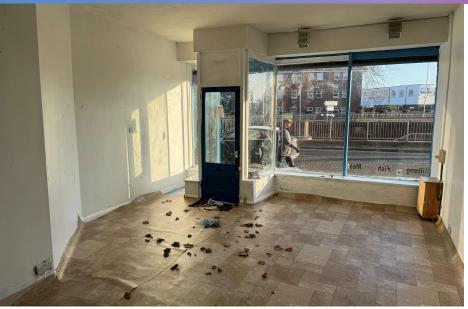

# Description

The property comprises of a ground floor retail premises which is suitable for a variety of commercial uses, subject to gaining any necessary planning consents. The property has excellent 21ft single glazed window frontage and benefits from lino flooring, ample electrical points, strip lighting and is ready for immediate tenant fit out. At the rear of the property is a small kitchenette and WC.