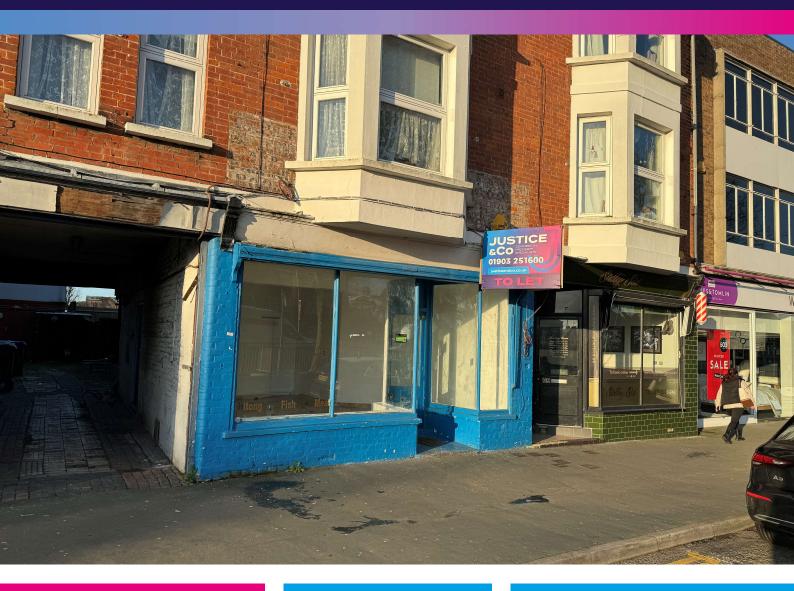

# Ground Floor Lock Up Retail / Office Premises in Town Centre Location

- + Situated in Chapel Road, Worthing on Busy Thoroughfare to Town Centre
- + Suit Variety of Commercial Uses (stpc)
- + Available For Immediate Occupation
- + Nearby Occupiers Include Dreams Bedding, Waitrose, Lidl, Kaspas Desserts & Connaught Theatre
- + Excellent 21ft Window Frontage
- + Low Overheads
- + Viewing Highly Recommended

#### Location

The property is situated on the popular Chapel Road, close to the town's brand new NHS Community Hub, Town Hall and Public Library in the heart of Worthing town centre. The street is one of the main thoroughfares into the town and is close to all local amenities and principle shops including Tesco Express, Wilko, Greggs, KFC and all major Banks and Building Societies.

# Description

The property comprises of a ground floor retail premises which is suitable for a variety of commercial uses, subject to gaining any necessary planning consents. The property has excellent 21ft single glazed window frontage and benefits from lino flooring, ample electrical points, strip lighting and is ready for immediate tenant fit out. At the rear of the property is a small kitchenette and WC.