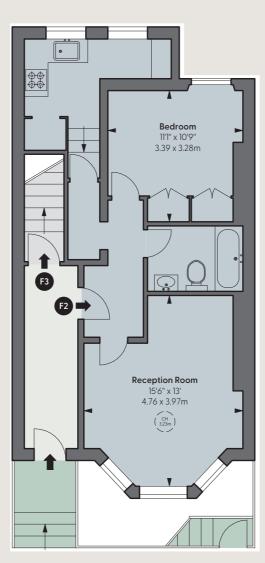

Flat 2 Approximate Gross Internal Area 501 sq ft / 46.54 sq m

Flat 3 Approximate Gross Internal Area 2,213 sq ft / 205.59 sq m

Communal Area excluding vault Approximate Gross Internal Area 85 sq ft / 7.9 sq m

SECOND FLOOR