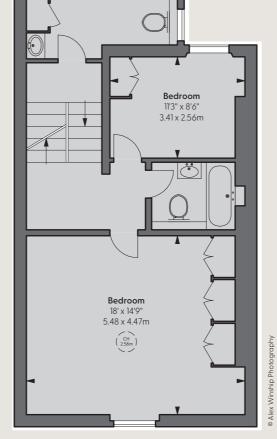

## Flat ]

9

Approximate Gross Internal Area 3,582 sq ft / 332.77 sq m excluding vault

<mark>Vault Area</mark> 63 sq ft / 5.85 sq m

Total Approximate Gross Internal Area 3,645 sq ft / 338.62 sq m

Flat 1 Approximate Gross Internal Area 783 sq ft / 72.74 sq m

Flat 2 Approximate Gross Internal Area 501 sq ft / 46.54 sq m

Flat 3 Approximate Gross Internal Area 2,213 sq ft / 205.59 sq m

Communal Area excluding vault Approximate Gross Internal Area 85 sq ft / 7.9 sq m