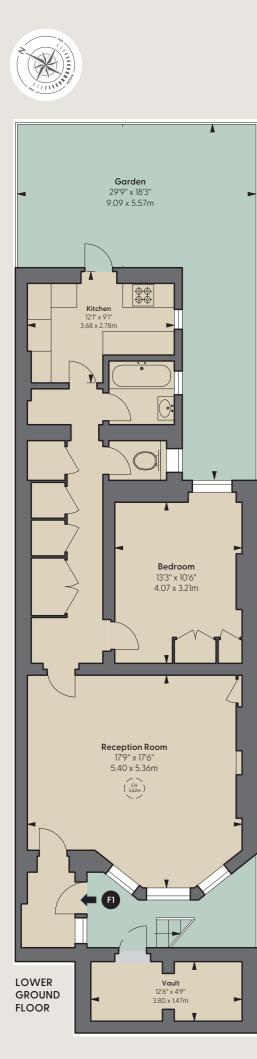

## Flat ]

9

Approximate Gross Internal Area 3,582 sq ft / 332.77 sq m excluding vault

<mark>Vault Area</mark> 63 sq ft / 5.85 sq m

Total Approximate Gross Internal Area 3,645 sq ft / 338.62 sq m

Flat 1 Approximate Gross Internal Area 783 sq ft / 72.74 sq m

Flat 2 Approximate Gross Internal Area 501 sq ft / 46.54 sq m

Flat 3 Approximate Gross Internal Area 2,213 sq ft / 205.59 sq m

Communal Area excluding vault Approximate Gross Internal Area 85 sq ft / 7.9 sq m

THIRD FLOOR

GROUND FLOOR

SECOND FLOOR