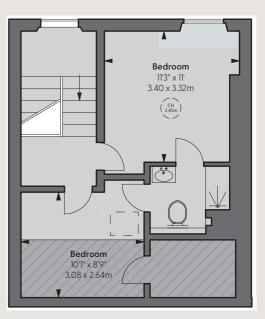

echanically operated skylight, with a glazed balustrade.



Tenure Freehold

Guide Price £6,500,00 subject to contract

## Local Authority Kensington & Chelsea

### Council Tax Flat 1: Band F

Flat 2: Band E Flat 3: Band H







RALSTON STREET

# Flat 3





6



# Flat 2

7







## Flat ]

9



Approximate Gross Internal Area 3,582 sq ft / 332.77 sq m excluding vault

<mark>Vault Area</mark> 63 sq ft / 5.85 sq m

Total Approximate Gross Internal Area 3,645 sq ft / 338.62 sq m

Flat 1 Approximate Gross Internal Area 783 sq ft / 72.74 sq m

Flat 2 Approximate Gross Internal Area 501 sq ft / 46.54 sq m

Flat 3 Approximate Gross Internal Area 2,213 sq ft / 205.59 sq m

Communal Area excluding vault Approximate Gross Internal Area 85 sq ft / 7.9 sq m









THIRD FLOOR





GROUND FLOOR



### FOURTH FLOOR

Important notice: Forges Gilbert-Green, their clients and any joint agents give notice that: I: They are not authorised to make or give any representations or warranties in relation to the property either here or elsewhere, either on their own behalf or on behalf of their client or otherwise. They assume no responsibility for any statement that may be made in these particulars. These particulars do not form part of any offer or contract and must not be relied upon as statements or representations of fact. 2: Any areas, measurements or distances are approximate. The text, photographs and plans are for guidance only and are not necessarily comprehensive. It should not be assumed that the property has all necessary planning, building regulation or other consents and Forges