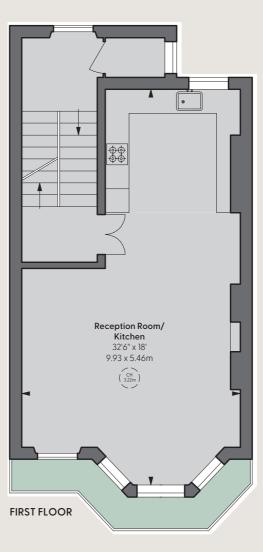

## Flat ]

9

Approximate Gross Internal Area 3,582 sq ft / 332.77 sq m excluding vault

<mark>Vault Area</mark> 63 sq ft / 5.85 sq m

Total Approximate Gross Internal Area 3,645 sq ft / 338.62 sq m

Flat 1 Approximate Gross Internal Area 783 sq ft / 72.74 sq m

THIRD FLOOR

GROUND FLOOR