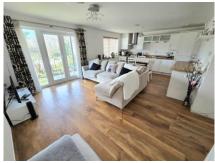

Bedroom two: A double bedroom with window to the rear aspect.

Kitchen/living room: A stunning, spacious, open plan kitchen/living room with ample space for furniture plus built in bluetooth speakers in the ceiling. The kitchen area is fitted with a range of wall and floor mounted units with worktops above and a sink and drainer unit. There is an integrated fridge/freezer, dishwasher, washing machine and oven with gas hob above. Wall mounted gas boiler and window to the front aspect. The living area is spacious and light with patio doors leading out to a private patio area.