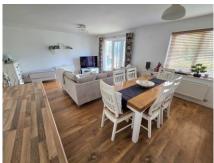

Bedroom two: A double bedroom with window to the rear aspect.

Kitchen/living room: A stunning, spacious, open plan kitchen/living room with ample space for furniture plus built in bluetooth speakers in the ceiling. The kitchen area is fitted with a range of wall and floor mounted units with worktops above and a sink and drainer unit. There is an integrated fridge/freezer, dishwasher, washing machine and oven with gas hob above. Wall mounted gas boiler and window to the front aspect. The living area is spacious and light with patio doors leading out to a private patio area.