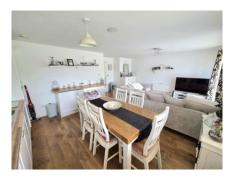

Bedroom two: A double bedroom with window to the rear aspect.

Kitchen/living room: A stunning, spacious, open plan kitchen/living room with ample space for furniture plus built in bluetooth speakers in the ceiling. The kitchen area is fitted with a range of wall and floor mounted units with worktops above and a sink and drainer unit. There is an integrated fridge/freezer, dishwasher, washing machine and oven with gas hob above. Wall mounted gas boiler and window to the front aspect. The living area is spacious and light with patio doors leading out to a private patio area.