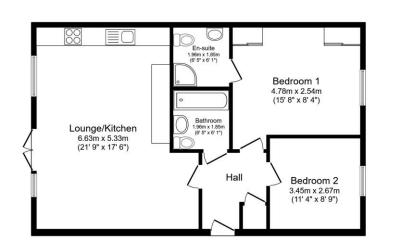

Floor Plan Floor area 70.6 m<sup>2</sup> (760 sg.ft.)

TOTAL: 70.6 m<sup>2</sup> (760 sq.ft.) The floor plan is for filestrative purposes only. It is not drawn to scale. Any measurements, floors areas (including any total floor areas), covening and correctations are approximate. No details are guaranteed, in the caracter be reliad upon for any purpose and do not form any purpose and do not form any purpose. This liability is