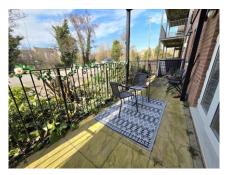

Private patio: A larger than average patio with fantastic views over looking a lake. The garden is enclosed by iron fencing and is an ideal space for entertaining and relaxing in an evening.

Parking: There is one allocated parking space and further visiting spaces available nearby.