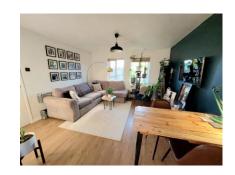

The bathroom has been refitted with a modern, white suite comprising; WC, hand basin with storage beneath and a bath with shower above. Partly tiled walls.

The living room is light and spacious with two windows allowing for plenty of natural light. The living area is open plan to the kitchen.