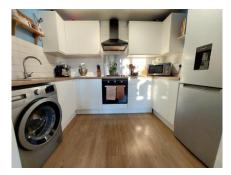

The kitchen is fitted with a range of modern units with worktops above and a sink and drainer unit. There is a built in oven with electric hob above and spaces for a fridge/freezer and washing machine.