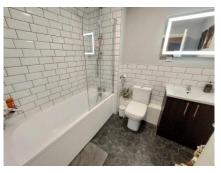

The bathroom has been refitted with a modern, white suite comprising; WC, hand basin with storage beneath and a bath with shower above. Partly tiled walls.

The living room is light and spacious with two windows allowing for plenty of natural light. The living area is open plan to the kitchen.