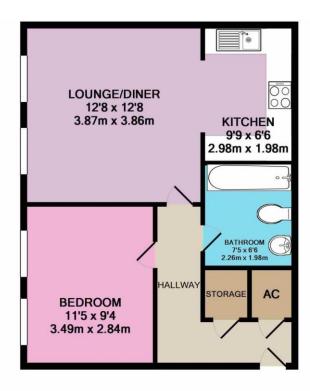

The entrance hall provides doors to all rooms, plus there is a storage cupboard and airing cupboard.

There is a generous double bedroom with two windows overlooking the communal grounds. The bedroom boasts a range of free standing wardrobes which may be left for a buyer should they be interested.

The bathroom has been refitted with a modern, white suite comprising; WC, hand basin with storage beneath and a bath with shower above. Partly tiled walls.

The living room is light and spacious with two windows allowing for plenty of natural light. The living area is open plan to the kitchen.

The kitchen is fitted with a range of modern units with worktops above and a sink and drainer unit. There is a built in oven with electric hob above and spaces for a fridge/freezer and washing machine.