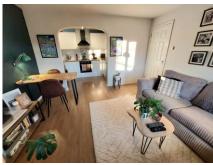

Price £165,000 Subject To Contract

Situated just a few minutes walk of the main line train station is this beautifully presented, first floor apartment boasting light and airy accommodation including a modern kitchen, renovated bathroom and generous double bedroom! Further benefits include allocated parking and communal grounds.

The bathroom has been refitted with a modern, white suite comprising; WC, hand basin with storage beneath and a bath with shower above. Partly tiled walls.

The living room is light and spacious with two windows allowing for plenty of natural light. The living area is open plan to the kitchen.

The kitchen is fitted with a range of modern units with worktops above and a sink and drainer unit. There is a built in oven with electric hob above and spaces for a fridge/freezer and washing machine.