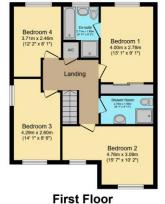

On the first floor there are four bedrooms and two bathrooms. The main bedroom boasts a four piece ensuite bathroom and a range of fitted wardrobes. There are three additional double bedrooms and a shower room.

General: freehold, central bedfordshire council, council tax band: E, EPC: C.

Outbuilding

Total floor area 140.1 m² (1,508 sq.ft.) approx

This plan is for illustration purposes only and may not be representative of the property. Plan not to scale. Powered by PropertyBo