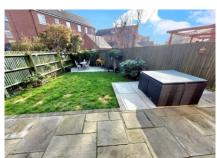

Outside the property boasts a large frontage with parking for at least four cars. The rear garden is a fantastic sun trap with patio and area laid to lawn. There is also a garden workshop/home office hidden to the side of the property ideal for someone working from home or needing an extra space for a hobby or storage.