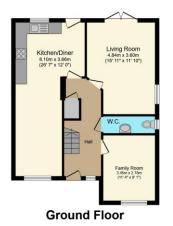

The ground floor provides excellent accommodation and layout for a family. There are two good sized reception rooms plus a large open plan kitchen/dining room. The kitchen area is fitted with a range of modern units and provides a door out to the garden. In addition there is a spacious entrance hall and downstairs cloakroom.

General: freehold, central bedfordshire council, council tax band: E, EPC: C.

Outbuilding

Total floor area 140.1 m² (1,508 sq.ft.) approx

This plan is for illustration purposes only and may not be representative of the property. Plan not to scale. Powered by PropertyBo