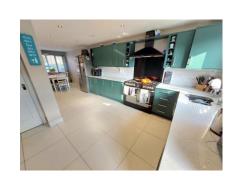

The ground floor provides excellent accommodation and layout for a family. There are two good sized reception rooms plus a large open plan kitchen/dining room. The kitchen area is fitted with a range of modern units and provides a door out to the garden. In addition there is a spacious entrance hall and downstairs cloakroom.