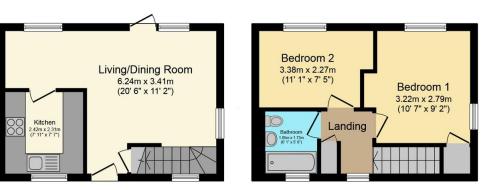

#### Ground floor:

On the ground floor is a spacious, light, double aspect lounge/dining room with windows to the rear and side aspects and door leading to the garden. The room is also an ideal space for someone needing to work from home! Stairs leading to the first floor with under stairs storage cupboard.

There is a modern kitchen fitted with a range of units, sink and drainer unit, integrated fridge/freezer, dishwasher, washing machine/dryer and oven with gas hob and extractor above. Cupboard housing the gas boiler and window to the front aspect.

#### First floor:

Upstairs there is a landing with window to the side aspect and airing cupboard. Loft access to boarded loft. Both bedrooms are double rooms with windows to the rear aspect and a recess for wardrobe space. The main bedroom is dual aspect and also provides a spacious storage cupboard.

There is a modern family bathroom fitted with a three piece suite comprising; WC, hand basin and bath with electric pumped mains shower above, window to the front aspect and fully tiled.