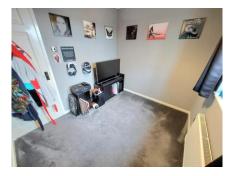

#### Ground floor:

On the ground floor is a spacious, light, double aspect lounge/dining room with windows to the rear and side aspects and door leading to the garden. The room is also an ideal space for someone needing to work from home! Stairs leading to the first floor with under stairs storage cupboard.