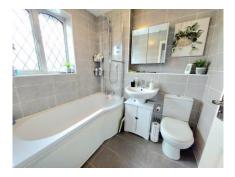

There is a modern family bathroom fitted with a three piece suite comprising; WC, hand basin and bath with electric pumped mains shower above, window to the front aspect and fully tiled.