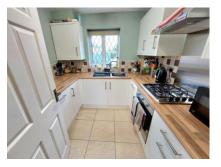

There is a modern kitchen fitted with a range of units, sink and drainer unit, integrated fridge/freezer, dishwasher, washing machine/dryer and oven with gas hob and extractor above. Cupboard housing the gas boiler and window to the front aspect.