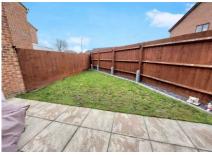

#### Outside:

To the front of the property is a driveway with off road parking for three cars. Side gate leading to the rear garden.

There is a private, West facing rear garden ideal for afternoon and evening sun that is laid with a patio and area of lawn and enclosed by fencing. The garden also expands to the side of the property where the patio continues round to an area suitable for a garden shed and bin store area. Additional side gate on to Roberts Way.