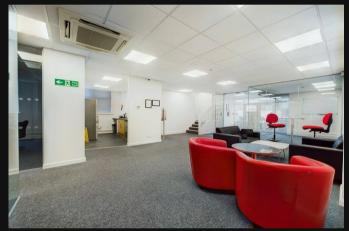

## Description

A recently renovated commercial premises providing a variety of office suites. Office spaces can be apportioned accordingly to suit a prospective tenant (flexible terms and prices available based on sq ft requirements). Other features include LED lighting, air conditioning, individual alarm systems, internet, a newly fitted shared kitchen, shower room and contemporary waiting area. Conveniently located a short walk from Portslade Station. Parking is also potentially available (case by case basis).