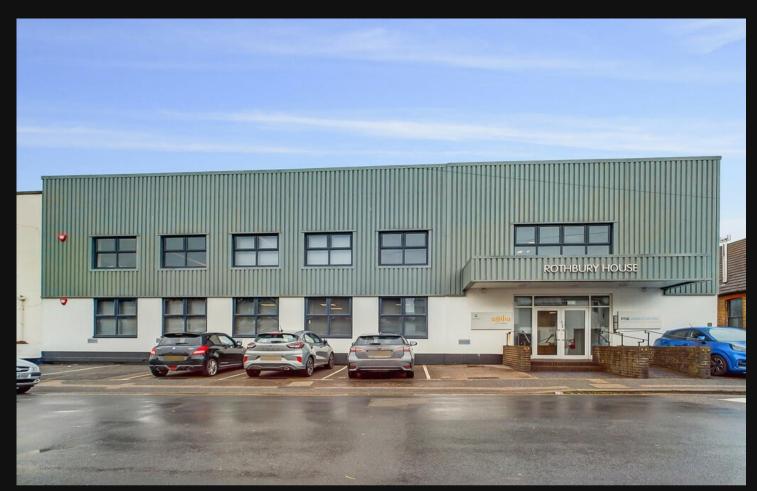

## OFFICE 3 ROTHBURY HOUSE, 24 FRANKLIN ROAD, PORTSLADE, BRIGHTON, EAST SUSSEX, BN41 1AF

## Description

A recently renovated commercial premises providing a variety of office suites. Office spaces can be apportioned accordingly to suit a prospective tenant (flexible terms and prices available based on sq ft requirements). Other features include LED lighting, air conditioning, individual alarm systems, internet, a newly fitted shared kitchen, shower room and contemporary waiting area. Conveniently located a short walk from Portslade Station. Parking is also potentially available (case by case basis).