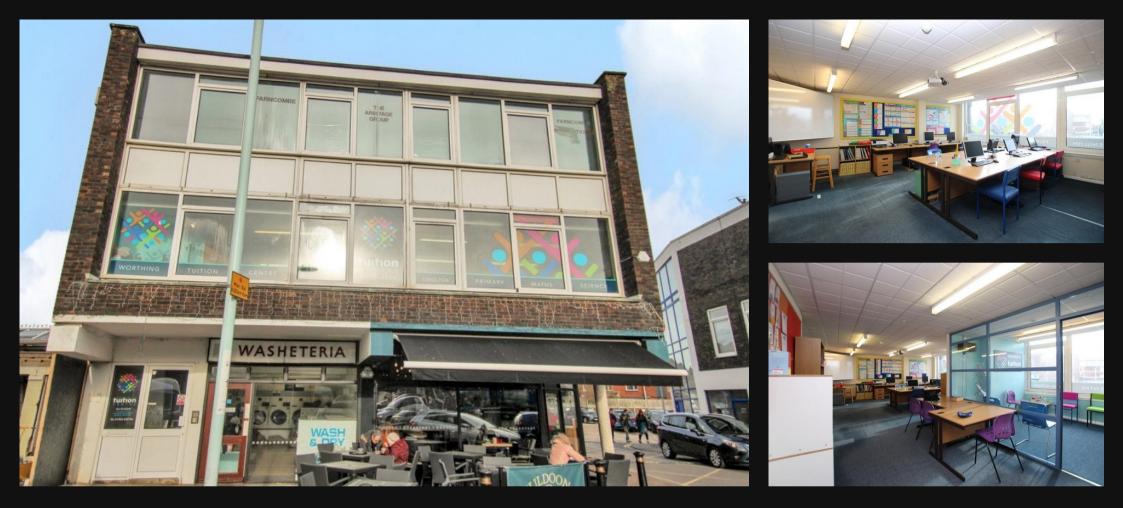

# Description

Office space and 3 parking spaces available for use before 3pm on weekdays and anytime on weekends. Located in convenient and popular Broadwater.

Office space available for use before 3pm on weekdays and anytime on weekends.

First floor furnished office with private kitchen and two WC ´s.

## Accommodation

The premises have the following approximate floor areas:

|                   | Sq Ft | Sq M |
|-------------------|-------|------|
| Total floor area: | 1087  | 101  |