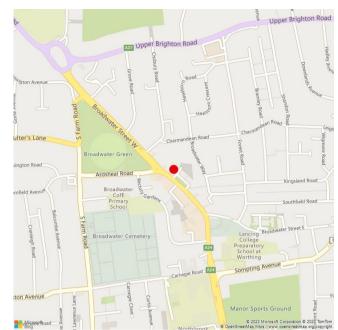

### Location

Located in convenient and popular Broadwater with local amenities, including cafes and restaurants. Worthing town centre with its comprehensive shopping amenities, restaurants, pubs, cinemas, theatres and leisure facilities is approximately one mile away. The nearest station is Worthing which is approximately three quarters of a mile away. Bus services run nearby and local schooling is also close to hand. Offering easy access to the A27 and A24.