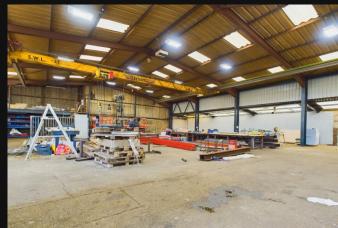

# Description

A rarely available industrial unit located in popular Mill Road, Portslade. The premises benefits from Class B2 use and comprises of an open plan warehouse to include 2 ton crane, electric roller loading door, three phase electricity and 6 off road parking spaces (with the potential to convert to a yard). Further benefits include a separate office/staff room, newly built male and female WC's.

## Accommodation

The premises have the following approximate floor areas:

|                   | Sq Ft | Sq M   |
|-------------------|-------|--------|
| Warehouse         | 4,789 | 444.9  |
| Canteen           | 146   | 13.56  |
| Total floor area: | 4,935 | 458.46 |