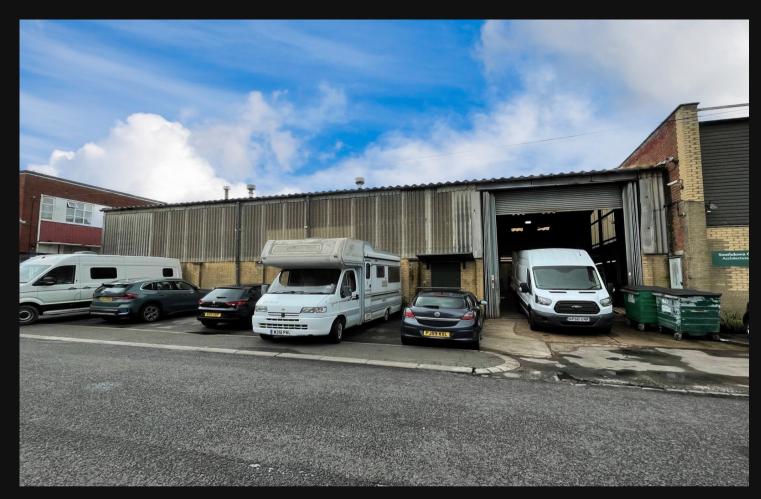

# INDUSTRIAL/WAREHOUSE UNIT TO LET

- Car Parking/Potential Yard Space
- Electric Roller Shutter Door with Loading Bay
- B2 Heavy Industrial & B8 Warehouse/Storage Use
- Three Phase Electricity
- Min. eaves height of 5m
- Max. eaves height of 6.6m

# Description

A rarely available industrial unit located in popular Mill Road, Portslade. The premises benefits from Class B2 use and comprises of an open plan warehouse to include 2 ton crane, electric roller loading door, three phase electricity and 6 off road parking spaces (with the potential to convert to a yard). Further benefits include a separate office/staff room, newly built male and female WC's.