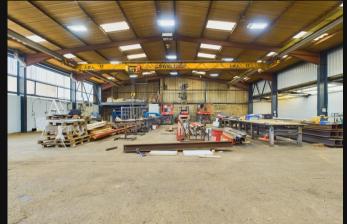

# Description

A rarely available industrial unit located in popular Mill Road, Portslade. The premises benefits from Class B2 use and comprises of an open plan warehouse to include 2 ton crane, electric roller loading door, three phase electricity and 6 off road parking spaces (with the potential to convert to a yard). Further benefits include a separate office/staff room, newly built male and female WC's.

## Accommodation

The premises have the following approximate floor areas:

|                   | Sq Ft | Sq M   |
|-------------------|-------|--------|
| Warehouse         | 4,789 | 444.9  |
| Canteen           | 146   | 13.56  |
| Total floor area: | 4,935 | 458.46 |