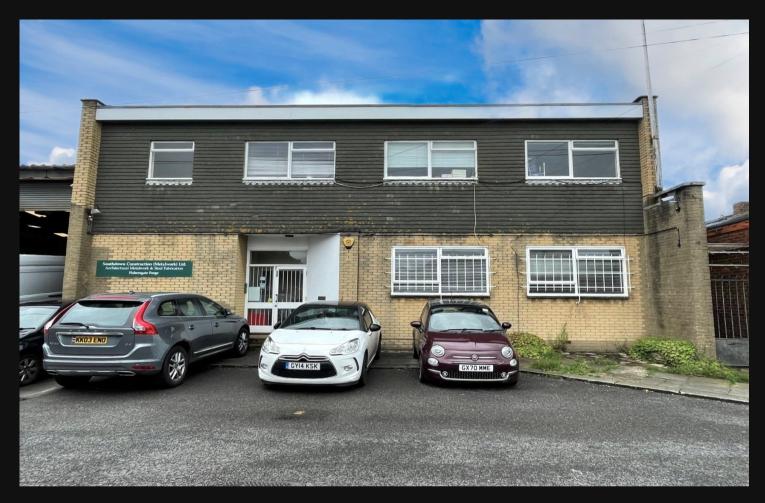

# FIRST FLOOR OFFICES, FISHERSGATE FORGE, MILL ROAD, PORTSLADE, BRIGHTON, WEST SUSSEX, BN41

Description

Located in Mill Road, Portslade the premises comprises first floor office space, which is currently undergoing refurbishment to include new carpeting and decoration throughout. Other features include communal entrance, modern fitted kitchen, two WC's and ample power points. Parking may also be available by negotiation.