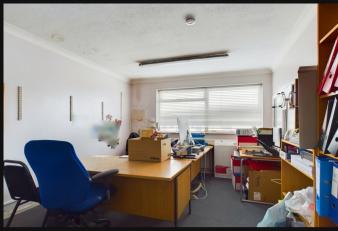

Description

Located in Mill Road, Portslade the premises comprises first floor office space, which is currently undergoing refurbishment to include new carpeting and decoration throughout. Other features include communal entrance, modern fitted kitchen, two WC's and ample power points. Parking may also be available by negotiation.

Should potential tenants need to reconfigure the existing layout, some of the internal stud walls could be removed (subject to consent).