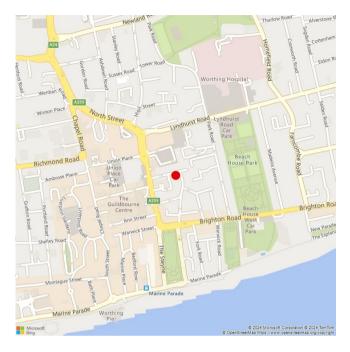

#### Location

Located in the heart of Worthing town centre with its comprehensive shopping amenities, restaurants, pubs and cinemas. Worthing seafront is located just a short walk away, approximately 300m. The nearest main line station is Worthing which is approximately 0.8 miles away with regular coastal bus services running nearby.