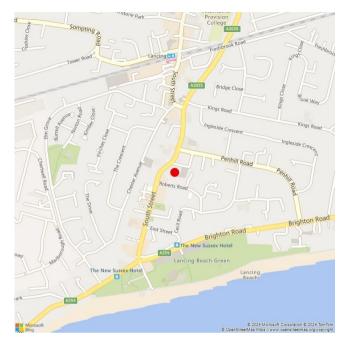

#### Location

The premises is located just over half a mile from Lancing town centre with its range of shopping facilities, cafes and restaurants. Lancing mainline train station is situated approximately 0.4 miles away and provides short commuting routes to Worthing and Brighton. Local bus services also pass close by providing access to surrounding areas and offering easy access to the A27.