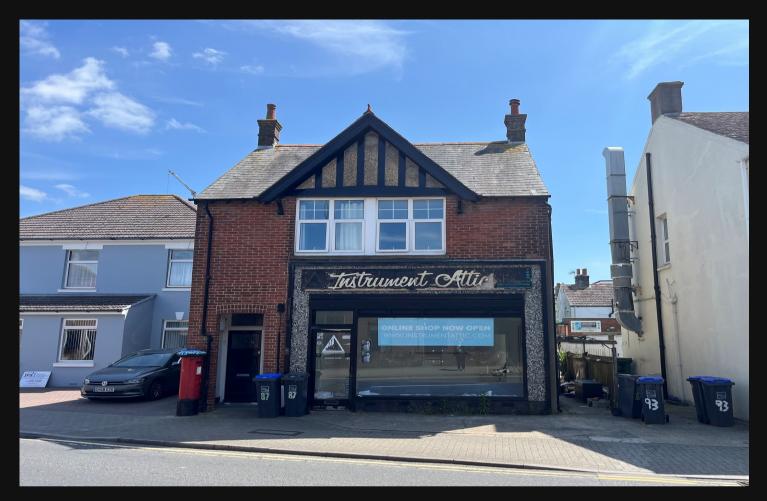

### Description

This ground floor premises is situated along South Street in Lancing and benefits from a large shop front, open plan shop/office area, a further rear storage/office and WC. Further benefits include a forecourt and 100% rate relief (STS).

The property would suit a variety of different occupiers (STNC).