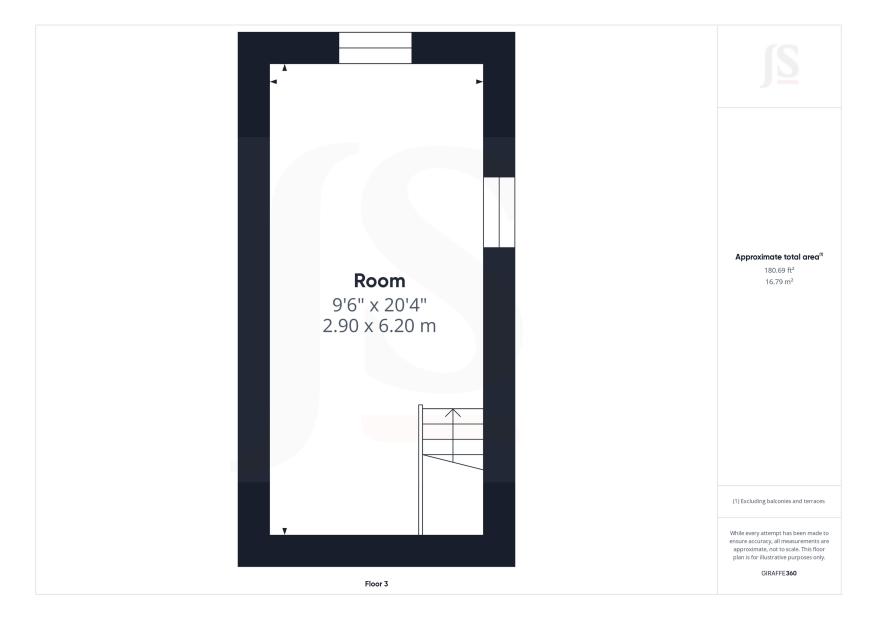

#### **DESCRIPTION**

Limings Mexican Grill is a long established and successful popular restaurant located on a prominent corner position and set over three storeys. The licensed restaurant is currently trading 7 days a week. The interior has been tastefully designed and provides a modern, yet authentic mexican dining environment with a split level main dining area providing over 100 covers. The ground floor comprises a main restaurant, large open plan kitchen, together with male & female WC's. Internal stairs lead to a substantial first floor function room with it's own dedicated bar and further WC's. An internal corridor leads to a further room which could be utilised as either an office or storage space and stairs lead to another space located in the loft. In addition, there are two store rooms which can be accessed via both the ground floor and first floor. The property also offers a self-contained one bedroom flat which will be offered with vacant possession.