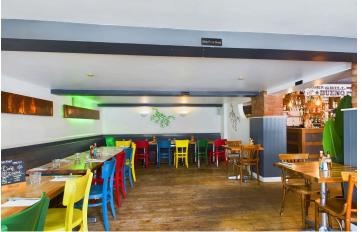

#### **DESCRIPTION**

Limings Mexican Grill is a long established and successful popular restaurant located on a prominent corner position and set over three storeys. The licensed restaurant is currently trading 7 days a week. The interior has been tastefully designed and provides a modern, yet authentic mexican dining environment with a split level main dining area providing over 100 covers. The ground floor comprises a main restaurant, large open plan kitchen, together with male & female WC's. Internal stairs lead to a substantial first floor function room with it's own dedicated bar and further WC's. An internal corridor leads to a further room which could be utilised as either an office or storage space and stairs lead to another space located in the loft. In addition, there are two store rooms which can be accessed via both the ground floor and first floor. The property also offers a self-contained one bedroom flat which will be offered with vacant possession.