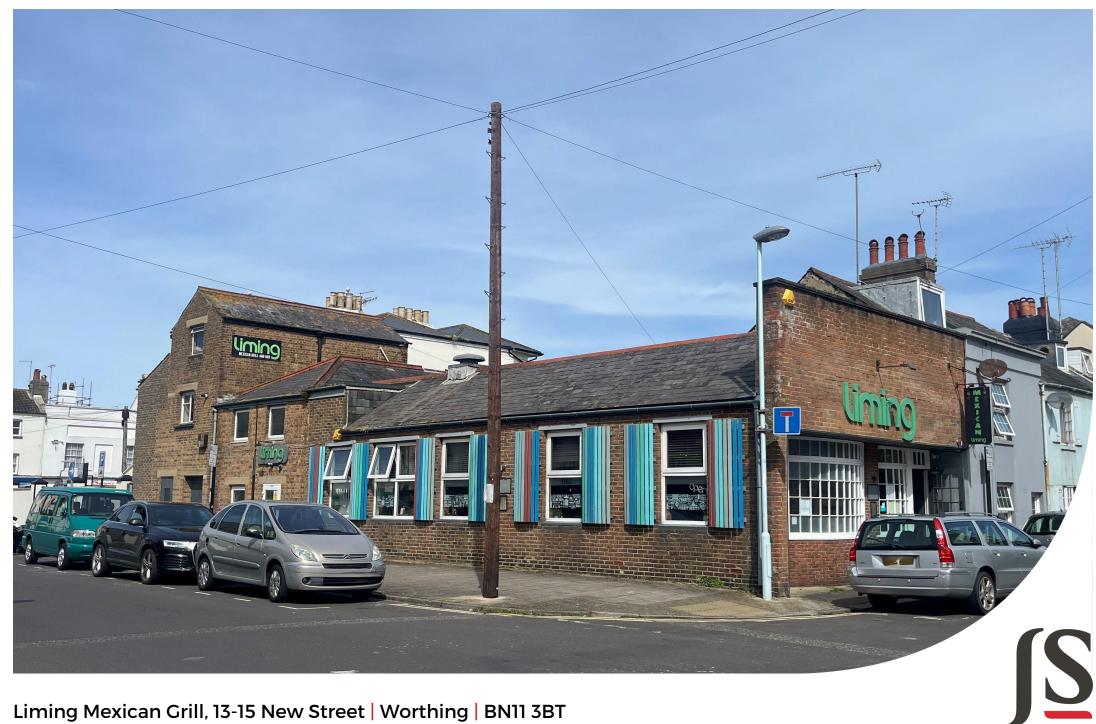

Jacobs|Steel

Liming Mexican Grill, 13-15 New Street | Worthing | BN11 3BT Leasehold - Offers in Excess Of £100,000 Rent £36,000

Property details: 13-15 New Street | Worthing | BN11 3BT

#### **DESCRIPTION**

Limings Mexican Grill is a long established and successful popular restaurant located on a prominent corner position and set over three storeys. The licensed restaurant is currently trading 7 days a week. The interior has been tastefully designed and provides a modern, yet authentic mexican dining environment with a split level main dining area providing over 100 covers. The ground floor comprises a main restaurant, large open plan kitchen, together with male & female WC's. Internal stairs lead to a substantial first floor function room with it's own dedicated bar and further WC's. An internal corridor leads to a further room which could be utilised as either an office or storage space and stairs lead to another space located in the loft. In addition, there are two store rooms which can be accessed via both the ground floor and first floor. The property also offers a self-contained one bedroom flat which will be offered with vacant possession.

#### LOCATION

This restaurant is located just off of Worthing seafront and near the busy shopping area of Montague Street. Worthing is one of the biggest Seaside Towns on the South Coast. Known for it's shopping, eateries, entertainment and Pier, Worthing sits at the foot of the Downs, with Brighton being 11 miles East and Chichester 18 miles West. Numerous multiple retailers are within close proximity including WHSmith, Café Nero, Nando's, MacDonald's, together with numerous independent retailers.