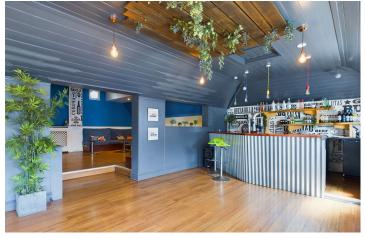

#### **DESCRIPTION**

Limings Mexican Grill is a long established and successful popular restaurant located on a prominent corner position and set over three storeys. The licensed restaurant is currently trading 7 days a week. The interior has been tastefully designed and provides a modern, yet authentic mexican dining environment with a split level main dining area providing over 100 covers. The ground floor comprises a main restaurant, large open plan kitchen, together with male & female WC's. Internal stairs lead to a substantial first floor function room with it's own dedicated bar and further WC's. An internal corridor leads to a further room which could be utilised as either an office or storage space and stairs lead to another space located in the loft. In addition, there are two store rooms which can be accessed via both the ground floor and first floor. The property also offers a self-contained one bedroom flat which will be offered with vacant possession.