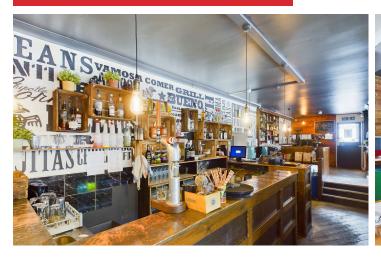

#### **DESCRIPTION**

Limings Mexican Grill is a long established and successful popular restaurant located on a prominent corner position and set over three storeys. The licensed restaurant is currently trading 7 days a week. The interior has been tastefully designed and provides a modern, yet authentic mexican dining environment with a split level main dining area providing over 100 covers. The ground floor comprises a main restaurant, large open plan kitchen, together with male & female WC's. Internal stairs lead to a substantial first floor function room with it's own dedicated bar and further WC's. An internal corridor leads to a further room which could be utilised as either an office or storage space and stairs lead to another space located in the loft. In addition, there are two store rooms which can be accessed via both the ground floor and first floor. The property also offers a self-contained one bedroom flat which will be offered with vacant possession.