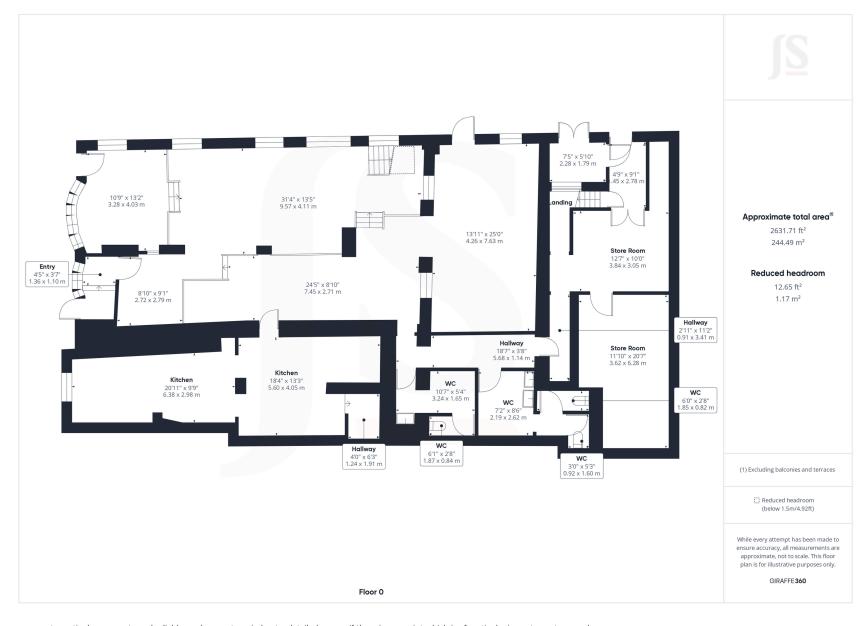

#### **DESCRIPTION**

Limings Mexican Grill is a long established and successful popular restaurant located on a prominent corner position and set over three storeys. The licensed restaurant is currently trading 7 days a week. The interior has been tastefully designed and provides a modern, yet authentic mexican dining environment with a split level main dining area providing over 100 covers. The ground floor comprises a main restaurant, large open plan kitchen, together with male & female WC's. Internal stairs lead to a substantial first floor function room with it's own dedicated bar and further WC's. An internal corridor leads to a further room which could be utilised as either an office or storage space and stairs lead to another space located in the loft. In addition, there are two store rooms which can be accessed via both the ground floor and first floor. The property also offers a self-contained one bedroom flat which will be offered with vacant possession.