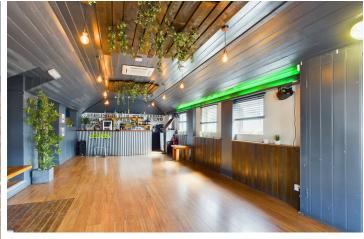

#### **DESCRIPTION**

Limings Mexican Grill is a long established and successful popular restaurant located on a prominent corner position and set over three storeys. The licensed restaurant is currently trading 7 days a week. The interior has been tastefully designed and provides a modern, yet authentic mexican dining environment with a split level main dining area providing over 100 covers. The ground floor comprises a main restaurant, large open plan kitchen, together with male & female WC's. Internal stairs lead to a substantial first floor function room with it's own dedicated bar and further WC's. An internal corridor leads to a further room which could be utilised as either an office or storage space and stairs lead to another space located in the loft. In addition, there are two store rooms which can be accessed via both the ground floor and first floor. The property also offers a self-contained one bedroom flat which will be offered with vacant possession.