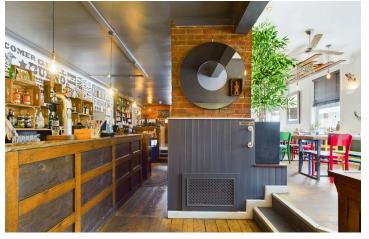

#### **DESCRIPTION**

Limings Mexican Grill is a long established and successful popular restaurant located on a prominent corner position and set over three storeys. The licensed restaurant is currently trading 7 days a week. The interior has been tastefully designed and provides a modern, yet authentic mexican dining environment with a split level main dining area providing over 100 covers. The ground floor comprises a main restaurant, large open plan kitchen, together with male & female WC's. Internal stairs lead to a substantial first floor function room with it's own dedicated bar and further WC's. An internal corridor leads to a further room which could be utilised as either an office or storage space and stairs lead to another space located in the loft. In addition, there are two store rooms which can be accessed via both the ground floor and first floor. The property also offers a self-contained one bedroom flat which will be offered with vacant possession.