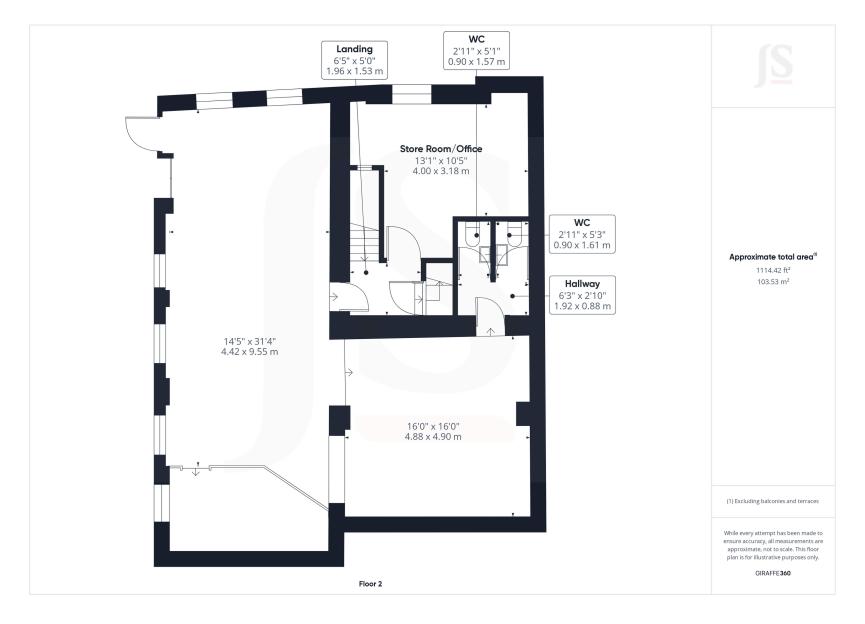

#### **DESCRIPTION**

Limings Mexican Grill is a long established and successful popular restaurant located on a prominent corner position and set over three storeys. The licensed restaurant is currently trading 7 days a week. The interior has been tastefully designed and provides a modern, yet authentic mexican dining environment with a split level main dining area providing over 100 covers. The ground floor comprises a main restaurant, large open plan kitchen, together with male & female WC's. Internal stairs lead to a substantial first floor function room with it's own dedicated bar and further WC's. An internal corridor leads to a further room which could be utilised as either an office or storage space and stairs lead to another space located in the loft. In addition, there are two store rooms which can be accessed via both the ground floor and first floor. The property also offers a self-contained one bedroom flat which will be offered with vacant possession.