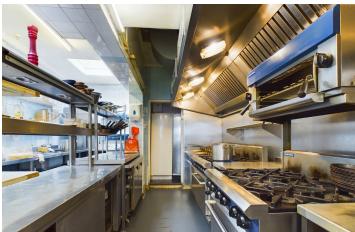

#### **DESCRIPTION**

Limings Mexican Grill is a long established and successful popular restaurant located on a prominent corner position and set over three storeys. The licensed restaurant is currently trading 7 days a week. The interior has been tastefully designed and provides a modern, yet authentic mexican dining environment with a split level main dining area providing over 100 covers. The ground floor comprises a main restaurant, large open plan kitchen, together with male & female WC's. Internal stairs lead to a substantial first floor function room with it's own dedicated bar and further WC's. An internal corridor leads to a further room which could be utilised as either an office or storage space and stairs lead to another space located in the loft. In addition, there are two store rooms which can be accessed via both the ground floor and first floor. The property also offers a self-contained one bedroom flat which will be offered with vacant possession.