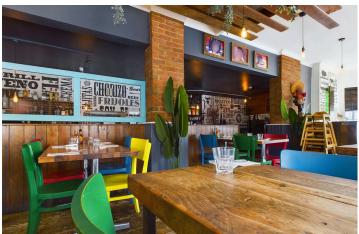

#### **DESCRIPTION**

Limings Mexican Grill is a long established and successful popular restaurant located on a prominent corner position and set over three storeys. The licensed restaurant is currently trading 7 days a week. The interior has been tastefully designed and provides a modern, yet authentic mexican dining environment with a split level main dining area providing over 100 covers. The ground floor comprises a main restaurant, large open plan kitchen, together with male & female WC's. Internal stairs lead to a substantial first floor function room with it's own dedicated bar and further WC's. An internal corridor leads to a further room which could be utilised as either an office or storage space and stairs lead to another space located in the loft. In addition, there are two store rooms which can be accessed via both the ground floor and first floor. The property also offers a self-contained one bedroom flat which will be offered with vacant possession.