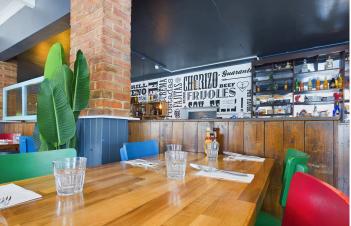

#### **DESCRIPTION**

Limings Mexican Grill is a long established and successful popular restaurant located on a prominent corner position and set over three storeys. The licensed restaurant is currently trading 7 days a week. The interior has been tastefully designed and provides a modern, yet authentic mexican dining environment with a split level main dining area providing over 100 covers. The ground floor comprises a main restaurant, large open plan kitchen, together with male & female WC's. Internal stairs lead to a substantial first floor function room with it's own dedicated bar and further WC's. An internal corridor leads to a further room which could be utilised as either an office or storage space and stairs lead to another space located in the loft. In addition, there are two store rooms which can be accessed via both the ground floor and first floor. The property also offers a self-contained one bedroom flat which will be offered with vacant possession.