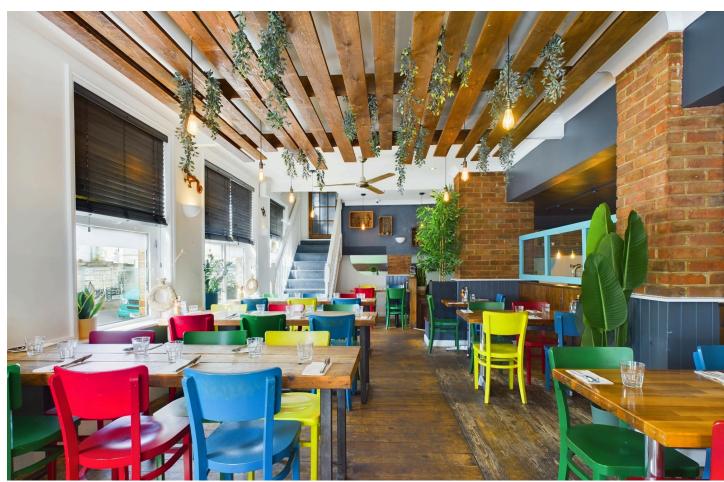

#### **DESCRIPTION**

Limings Mexican Grill is a long established and successful popular restaurant located on a prominent corner position and set over three storeys. The licensed restaurant is currently trading 7 days a week. The interior has been tastefully designed and provides a modern, yet authentic mexican dining environment with a split level main dining area providing over 100 covers. The ground floor comprises a main restaurant, large open plan kitchen, together with male & female WC's. Internal stairs lead to a substantial first floor function room with it's own dedicated bar and further WC's. An internal corridor leads to a further room which could be utilised as either an office or storage space and stairs lead to another space located in the loft. In addition, there are two store rooms which can be accessed via both the ground floor and first floor. The property also offers a self-contained one bedroom flat which will be offered with vacant possession.