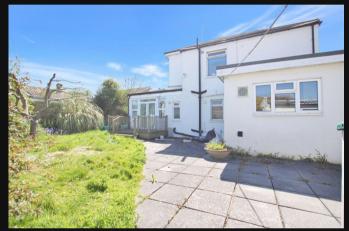

## Description

This detached double-fronted two storey premises is situated on a substantial plot of just over 0.20 acres and benefits from ample off road parking, dual entrances from both Chesswood Road and Ashwood close and wrap around garden. The property is sold with vacant possession but was formerly a care home and therefore, the property is currently C2 use, however could suit a variety of different uses (STNC). And in our opinion, the building has the potential to be converted into an HMO, children's nursery, medical practice or redevelopment (STP).