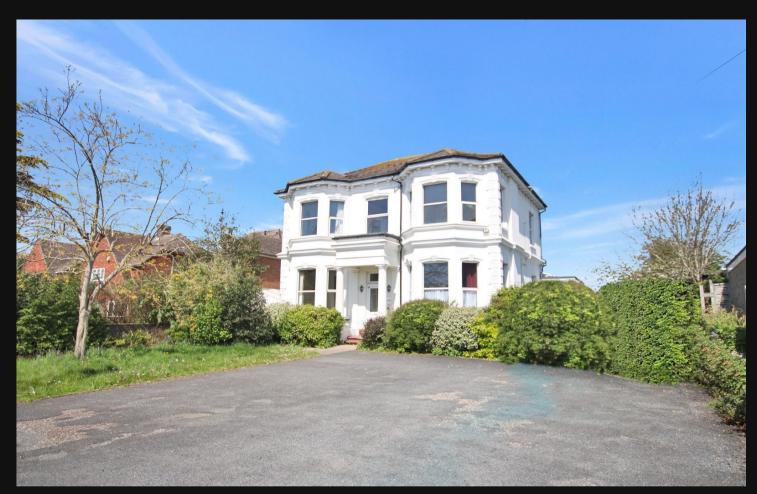

## ASHWOOD CHESHIRE HOME, 141 CHESSWOOD ROAD, WORTHING, WEST SUSSEX, BN11 2AE

## Description

This detached double-fronted two storey premises is situated on a substantial plot of just over 0.20 acres and benefits from ample off road parking, dual entrances from both Chesswood Road and Ashwood close and wrap around garden. The property is sold with vacant possession but was formerly a care home and therefore, the property is currently C2 use, however could suit a variety of different uses (STNC). And in our opinion, the building has the potential to be converted into an HMO, children's nursery, medical practice or redevelopment (STP).