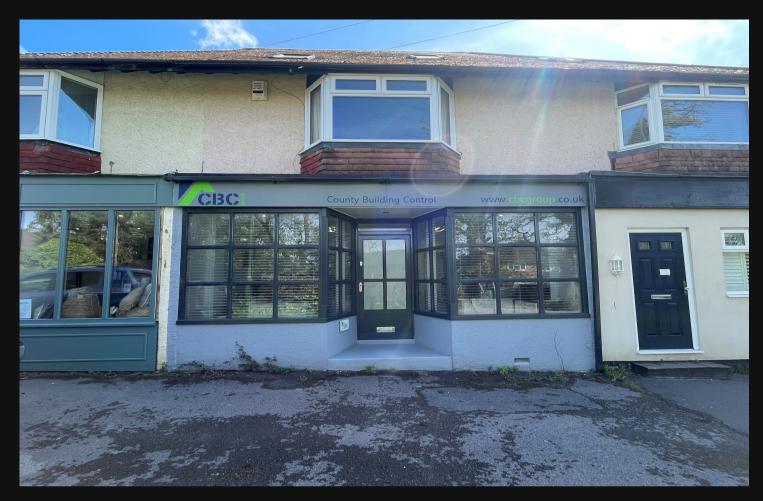

## Description

This well presented ground floor premises benefits from a large double frontage, open plan retail/office area with glass partition, kitchen with integrated appliances and WC. Further benefits include a long lease with approximately 81 years remaining and unallocated parking.

The property is currently being used as an office but could suit other uses (STNC).