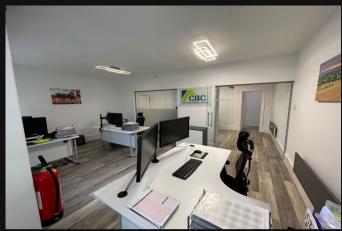

## Description

This well presented ground floor premises benefits from a large double frontage, open plan retail/office area with glass partition, kitchen with integrated appliances and WC. Further benefits include a long lease with approximately 81 years remaining and unallocated parking.

The property is currently being used as an office but could suit other uses (STNC).