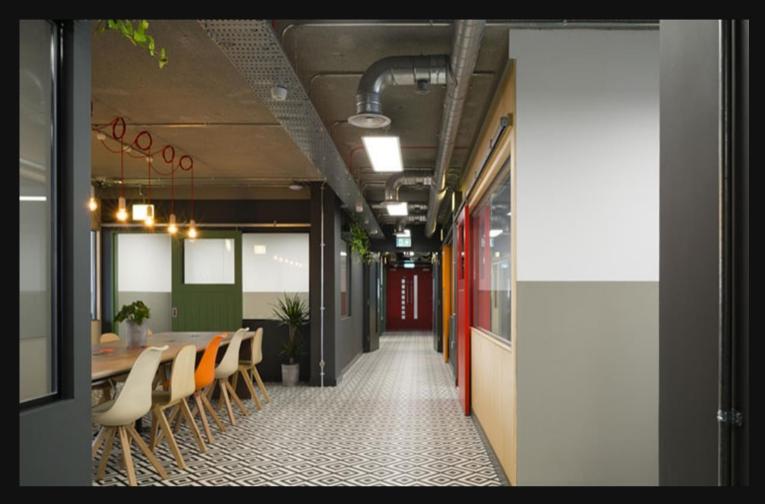

### Description

Platf9rm @ Tower Point offers unique and stylish coworking office space with the added benefit of regular community events & monthly socials. The spaces are accessed via a newly refurbished lobby and can be reached via lift or staircase.

Located on Floor 5, there are two 6 desk spaces available offering an external city or sea views and available from mid April.

Rates are inclusive of:

Business Rates
Service Charge
Cleaning
Maintenance
Management of Space
Friday Beers & Midweek Treats
1000+ Member Slack
Community Events & Monthly Socials
24 Hour Access, Lockable Room
Additional Dedicated Broadband POA
8 Free Meeting Room Credits Per Month