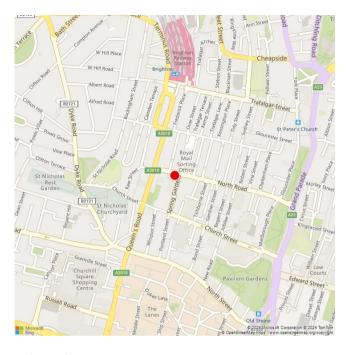

#### Location

Tower Point is a substantial 8 storey tower block located in central Brighton comprising of offices, multi-storey public car park and gym. Brighton Railway Station is conveniently situated approximately 0.3 miles away and popular North Laine is to the east of the property which houses a number of restaurants, bars and commercial occupiers. Additionally, Churchill Square shopping centre and the seafront are within walking distance.