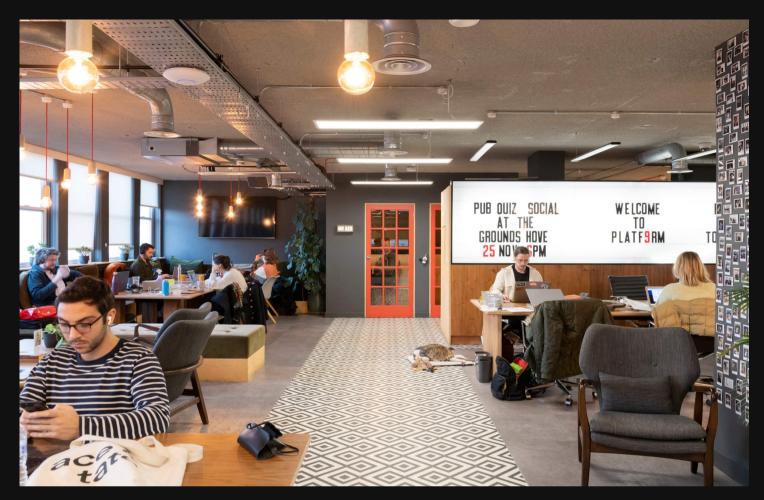

### Description

Platf9rm @ Tower Point offers unique and stylish coworking office space with the added benefit of regular community events & monthly socials. The spaces are accessed via a newly refurbished lobby and can be reached via lift or staircase.

Located on Floor 5, this 4 desk space offers an external city view and is available immediately.

Rates are inclusive of:

Business Rates
Service Charge
Cleaning
Maintenance
Management of Space
Friday Beers & Midweek Treats
1000+ Member Slack
Community Events & Monthly Socials
24 Hour Access, Lockable Room
Additional Dedicated Broadband POA
4 Free Meeting Room Credits Per Month