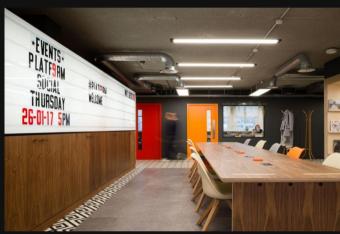

### Description

Platf9rm @ Tower Point offers unique and stylish coworking office space with the added benefit of regular community events & monthly socials. The spaces are accessed via a newly refurbished lobby and can be reached via lift or staircase.

Located on Floor 5, this 4 desk space offers an external city view and is available immediately.

Rates are inclusive of:

Business Rates
Service Charge
Cleaning
Maintenance
Management of Space
Friday Beers & Midweek Treats
1000+ Member Slack
Community Events & Monthly Socials
24 Hour Access, Lockable Room
Additional Dedicated Broadband POA
4 Free Meeting Room Credits Per Month