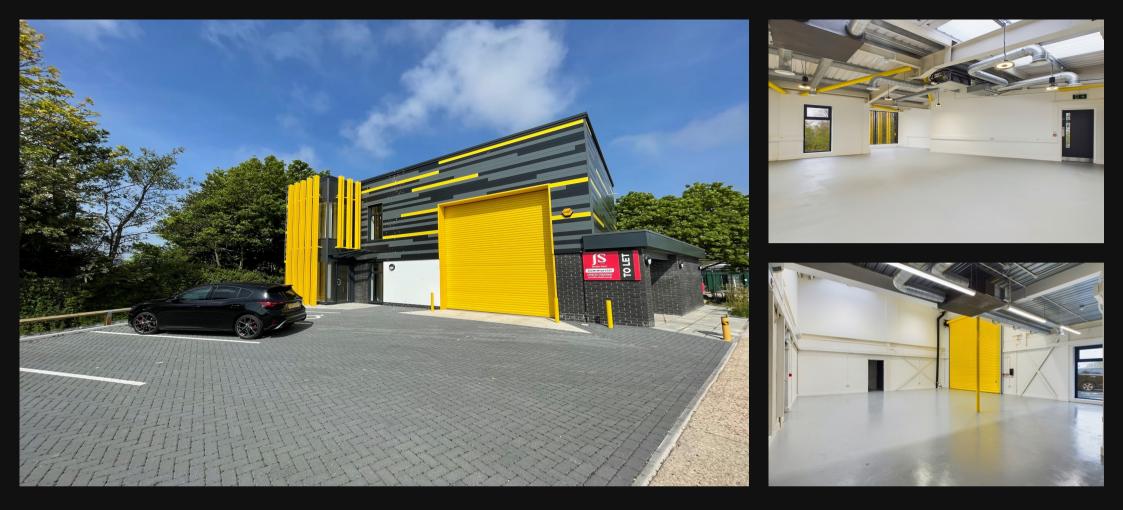

# HIGH TECH DETACHED INDUSTRIAL UNIT

- Minimum of 6 Car Parking Spaces + Yard
- Over 16' Electric Roller Loading Door
- Three Phase Electric Supply
- Newly Built and Detached

JS Jacobs Steel

Interested in this property? Please contact us on 01903 792785

## Description

A rarely available new build detached industrial unit located in popular Dominion Way, Worthing. The premises has been designed to a high standard and benefits from Class B2 use, 16' electric roller loading door, three phase electricity, security alarm system, air conditioning and 6 off road parking spaces and bike store. The ground floor comprises a reception area, warehouse, two storage rooms, kitchenette and two WC's and can be accessed via a pedestrian entrance or loading door. The first floor is accessed via stairs and comprises of an open plan area with additional WC.

## Accommodation

The premises have the following approximate floor areas:

|                   | Sq Ft | Sq M   |
|-------------------|-------|--------|
| Ground Floor      | 1,485 | 137.96 |
| First Floor       | 765   | 71.07  |
| Total floor area: | 2,249 | 208.93 |