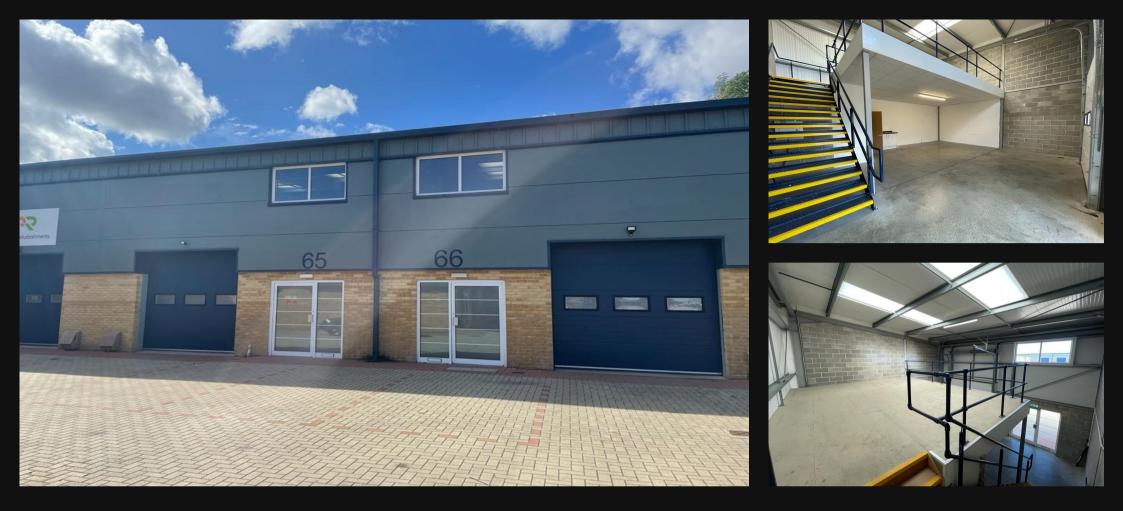

# Description

Industrial/warehouse unit to let within Glenmore Business Park located in Chichester. The unit provides ground floor warehouse area with further storage or office space available on the first floor mezzanine level. Features include loading bay with roller shutter door for direct access, separate pedestrian entrance, Three Phase electricity, LED lighting, kitchenette and disabled access WC. There are two allocated parking spaces plus the area in front of the loading bay.

# Accommodation

The premises have the following approximate floor areas:

|                   | Sq Ft | Sq M  |
|-------------------|-------|-------|
| Total floor area: | 947   | 87.98 |