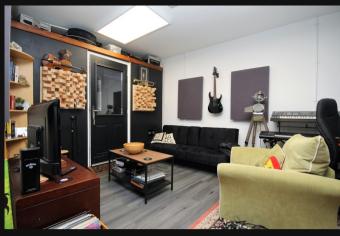

## Description

A self-contained office unit in the centre of Lancing village. The property has its own private entrance and benefits include CAT II lighting, lightwells, electric heating, kitchenette and wc. Premises could suit a variety of different uses STNC.