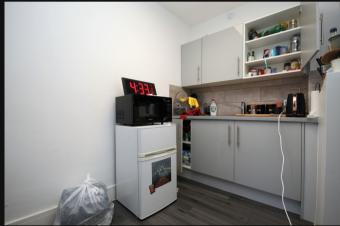

## Description

A self-contained office unit in the centre of Lancing village. The property has its own private entrance and benefits include CAT II lighting, lightwells, electric heating, kitchenette and wc. Premises could suit a variety of different uses STNC.