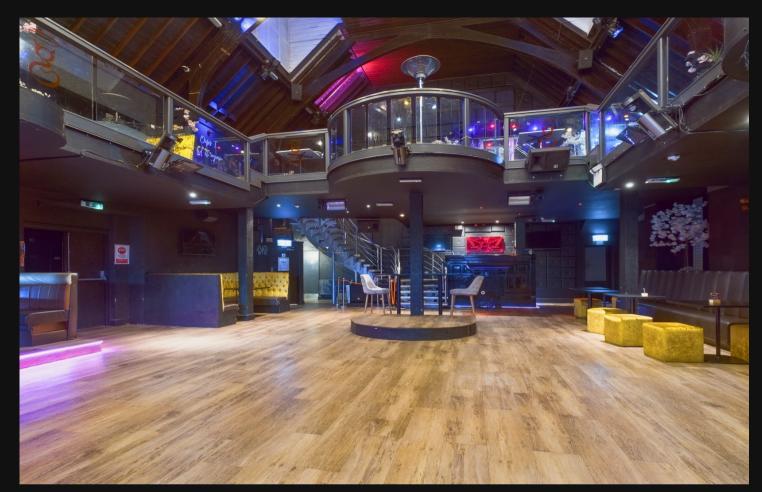

### Description

A substantial premises made up of two adjoining units each with separate entrances. The fully fitted premises is predominantly open plan and consists of a part mezzanine seating area with bar which overlooks the main dance area located on the ground floor, comprising of bar, seating booths and DJ area. Additionally, this unit benefits from a kitchen on the first floor, basement and cellar.

An internal door leads to a further self contained bar area (also available to let) with dance floor and additional seating.

NB Please note there have been some alterations, including repositioning of the main bar, since this floor plan was prepared. Floor areas are approximate and taken from the floor plan.