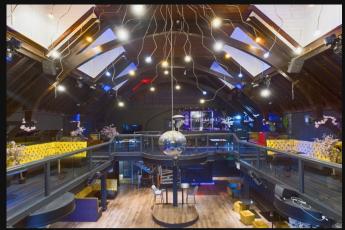

### Description

A substantial premises made up of two adjoining units each with separate entrances. The fully fitted premises is predominantly open plan and consists of a part mezzanine seating area with bar which overlooks the main dance area located on the ground floor, comprising of bar, seating booths and DJ area. Additionally, this unit benefits from a kitchen on the first floor, basement and cellar.

An internal door leads to a further self contained bar area (also available to let) with dance floor and additional seating.

NB Please note there have been some alterations, including repositioning of the main bar, since this floor plan was prepared. Floor areas are approximate and taken from the floor plan.