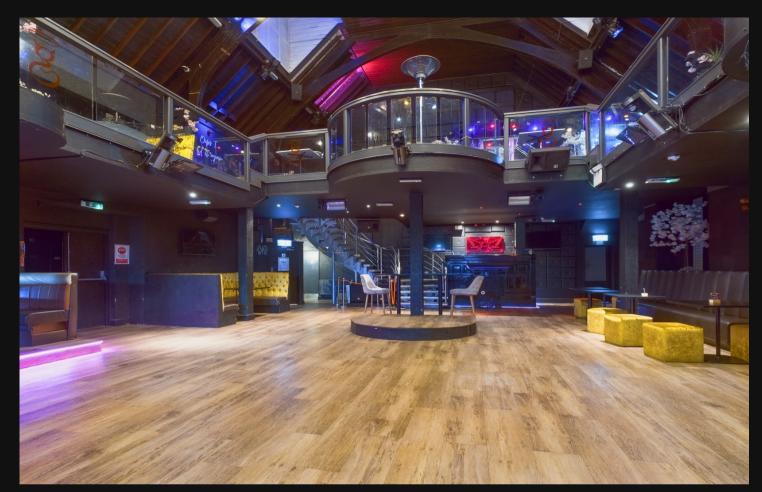

## Description

A substantial premises made up of two adjoining units each with separate entrances. The fully fitted premises is predominantly open plan and consists of a part mezzanine seating area with bar which overlooks the main dance area located on the ground floor, comprising of bar, seating booths and DJ area. Additionally, this unit benefits from a kitchen on the first floor, basement and cellar.

An internal door leads to a further self contained bar area (also available to let) with dance floor and additional seating.

NB Please note there have been some alterations, including repositioning of the main bar, since this floor plan was prepared. Floor areas are approximate and taken from the floor plan.