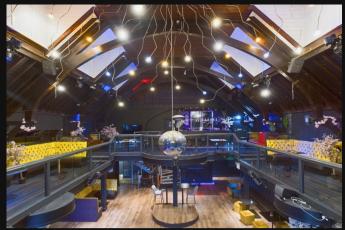

## Description

A substantial premises made up of two adjoining units each with separate entrances. The fully fitted premises is predominantly open plan and consists of a part mezzanine seating area with bar which overlooks the main dance area located on the ground floor, comprising of bar, seating booths and DJ area. Additionally, this unit benefits from a kitchen on the first floor, basement and cellar.

An internal door leads to a further self contained bar area (also available to let) with dance floor and additional seating.

NB Please note there have been some alterations, including repositioning of the main bar, since this floor plan was prepared. Floor areas are approximate and taken from the floor plan.