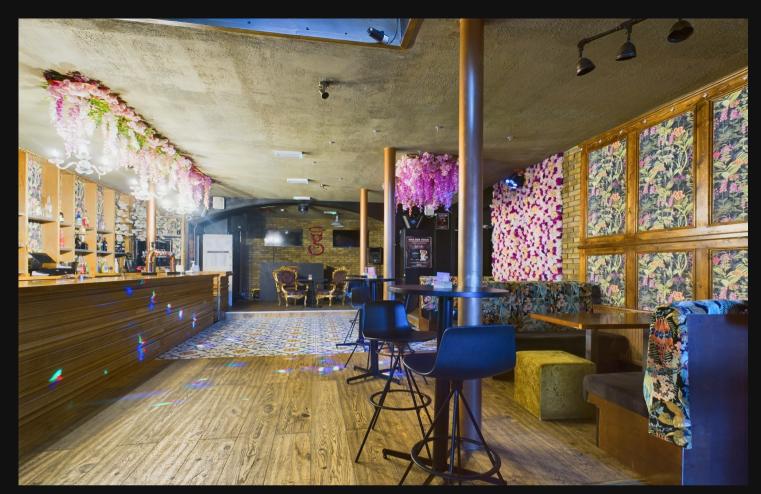

### Description

A substantial premises made up of two adjoining units each with separate entrances. The self contained premises is fully fitted and made up of a bar area with dance floor and seating and a part mezzanine providing additional seating. An internal door leads to a further self contained premises (also available to let) which is predominantly open plan and consists of a part mezzanine seating area with bar which overlooks the main dance area located on the ground floor, comprising of bar, seating booths and DJ area.