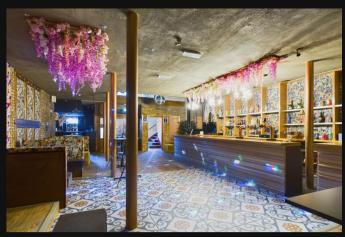

### Description

A substantial premises made up of two adjoining units each with separate entrances. The self contained premises is fully fitted and made up of a bar area with dance floor and seating and a part mezzanine providing additional seating. An internal door leads to a further self contained premises (also available to let) which is predominantly open plan and consists of a part mezzanine seating area with bar which overlooks the main dance area located on the ground floor, comprising of bar, seating booths and DJ area.