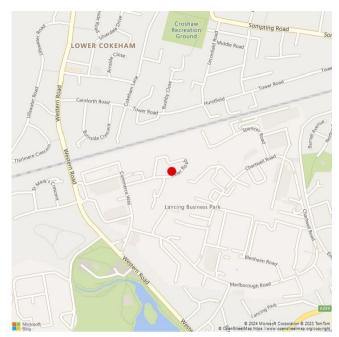

#### Location

Situated on Peter Road towards the northern boundary of Lancing Business Park. With two entrances at the southern end of Western Road it offers easy access from the A27 or from the A259 coast road.