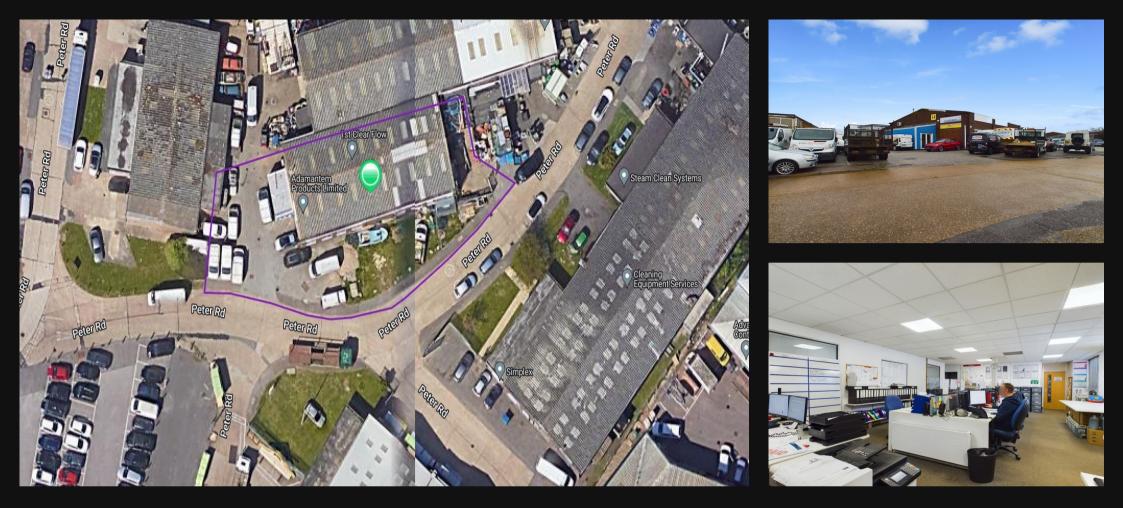

## Description

A rare opportunity to purchase an industrial unit with vacant possession in popular Lancing Business Park. The unit has been divided into 3 smaller spaces but can be converted back to one large open plan facility.

The site benefits from ample off road parking and/or yard space, mezzanine, first floor storage area, communal entrance, kitchen & WC's. Further benefits include 3 phase power supply, LED lighting in office spaces and loading door to side yard.

## Accommodation

The premises have the following approximate floor areas:

|                   | Sq Ft | Sq M   |
|-------------------|-------|--------|
| Unit 1            | 832   | 77.29  |
| Unit la           | 1,496 | 138.98 |
| Unit 1b           | 3,444 | 319.95 |
| Total floor area: | 5,777 | 536.68 |