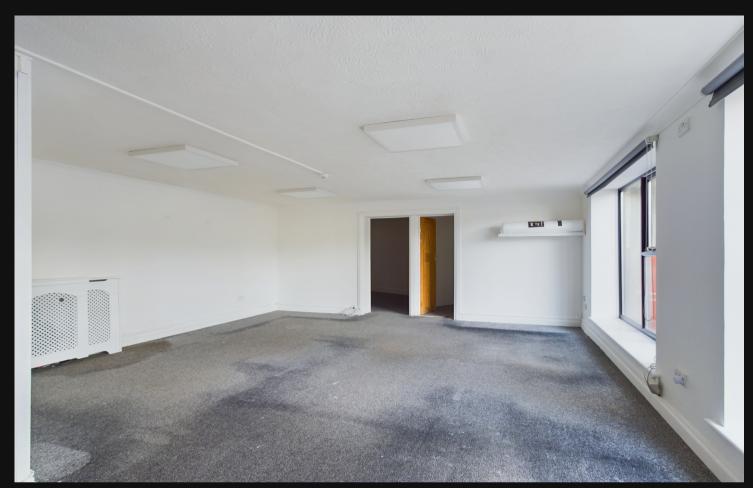

### Description

A self contained ground floor office in a detached period building which could be suitable for a variety of different uses (STNC), with private kitchenette and WC. There is an allocated car parking space for each of the ground floor units.

#### Accommodation

The premises have the following approximate floor areas:

|                   | Sq Ft | Sq M  |
|-------------------|-------|-------|
| Total floor area: | 516   | 47.94 |