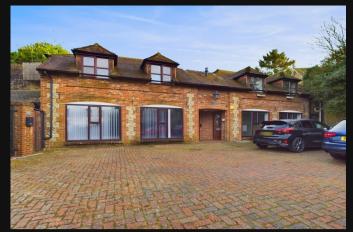

#### Location

The premises is situated in the heart of Findon Village approx. 4 miles north of Worthing with easy access to A24 and A27. The nearest railway station is Worthing (approx. 3.5 miles). A regular bus services passes through providing access to Worthing town centre, seafront and surrounding districts.

### Description

A self contained ground floor office in a detached period building which could be suitable for a variety of different uses (STNC), with private kitchenette and WC. There is an allocated car parking space for each of the ground floor units.