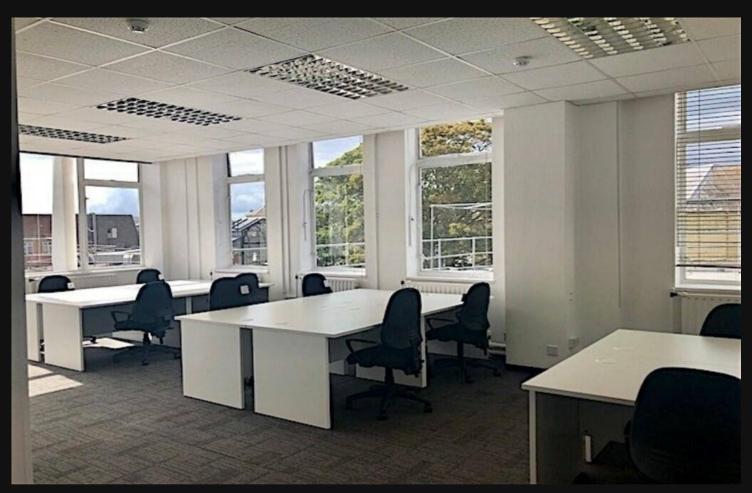

## Description

Flexible office space located in the heart of Worthing town centre. Office suites at Chapel House are fully equipped and offer a flexibility that allows your business to upsize or downsize as your needs change; the size of offices can be tailored to suit.

The property is arranged over ground and two upper floors with 24 hour access, including weekends and Bank holidays.

Each floor has its own toilet facilities and kitchen facilities are also available.