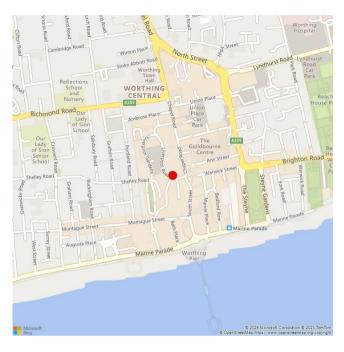

#### Location

Chapel House is situated in the heart of Worthing town centre, in a prominent corner location at the junction of Chapel Road with the Montague Centre. Worthing is located on the south coast, some 12 miles west of Brighton and about 60 miles south of London. The town enjoys good communications being served by the A27 and A24. Frequent mainline train services operate from Worthing to London Victoria with a journey time of approximately 1 hour 15 minutes. Gatwick airport is 28 miles from Worthing and Heathrow is 56 miles, which can be reached via Brighton or London.