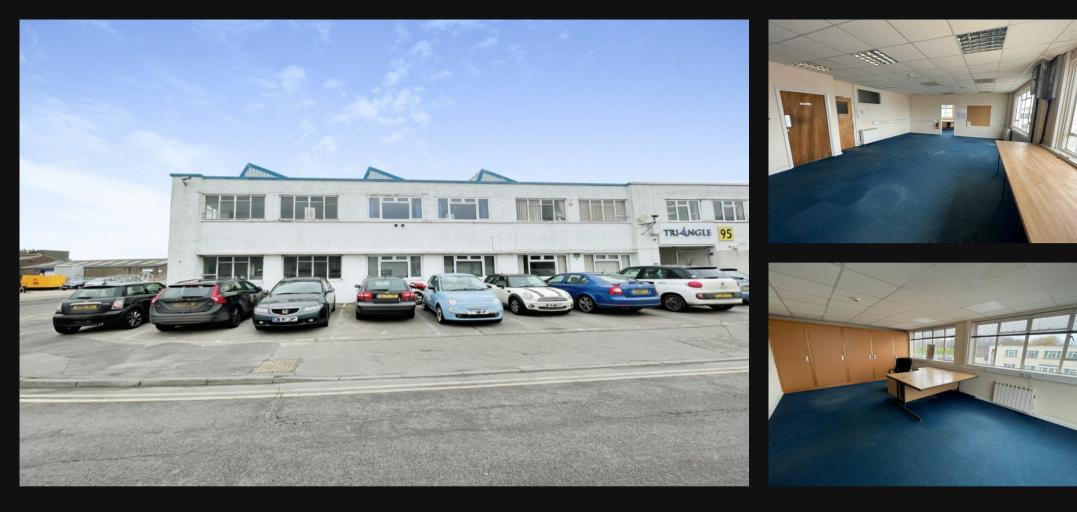

# UNIT 2, TRIANGLE BUSINESS CENTRE, 95 COMMERCE WAY, LANCING BUSINESS PARK, LANCING, WEST SUSSEX, BN15 8UP

### Description

Located on the corner of the building, The unit is let on a lease for a term of 5 years from May 2023 at a rent of £15,000 per annum, exclusive. The property is located on the ground floor, accessed via the main communal entrance and double loading doors. The ground floor is currently open plan with a WC. Stairs lead to the first floor and comprises of two offices/stores with a further WC. The property also benefits from 2 parking spaces.

#### Accommodation

The premises have the following approximate floor areas:

|                   | Sq Ft | Sq M   |
|-------------------|-------|--------|
| Total floor area: | 1,505 | 139.81 |