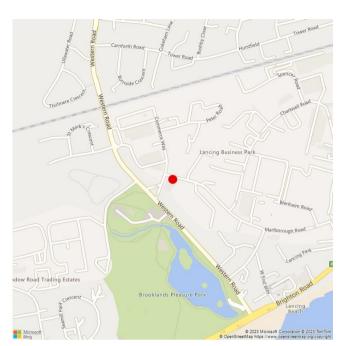

#### Location

Triangle Business Centre is situated at the front of the popular Lancing Business Park, between Brighton and Worthing. Conveniently accessible to Lancing town centre, railway station, bus services, the A259 coast road and A27.