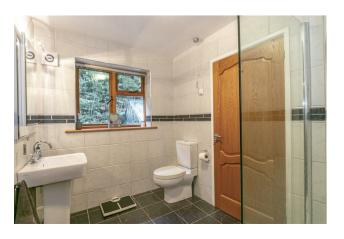

The reception hall is most welcoming and has double doors through to the sitting room which boasts a part vaulted ceiling and modern wall mounted gas fire. To the rear of the house is another reception room / family room with French door to the rear garden and a further door through to the Study/Office. The modern contemporary kitchen is to the front and overlooks the private garden, this sting room also has a vaulted ceiling and French doors to the garden, the kitchen has an abundance of storage and is fitted with a range of integrated appliances, through the kitchen there us a utility room with side door and wonderful shelved pantry. The ground floor also hosts two bedrooms both sharing a bathroom and a separate WC. Upstairs there are two-bedroom suits both with walk in wardrobes and contemporary bathrooms.