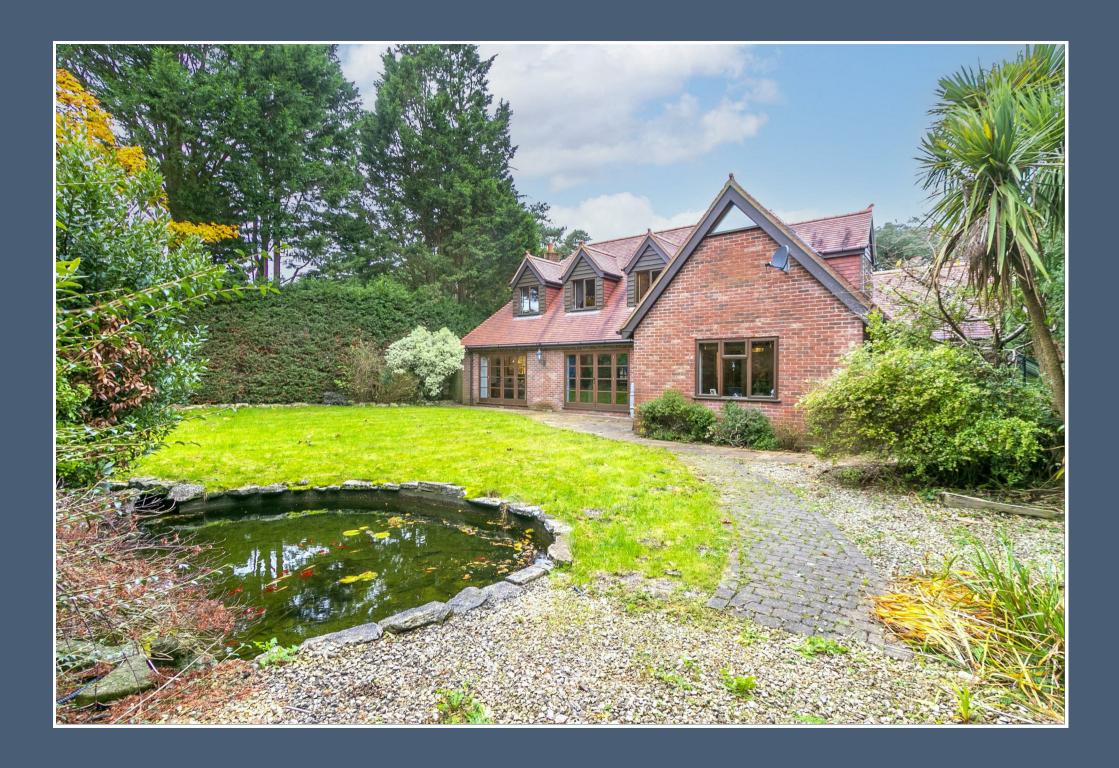

Above the triple garage there is luxury guest suite, complete with kitchenette and bathroom, making an ideal space for visitors.

The property is approached via a pair of electric gates which lead onto a sweeping block paved driveway offering ample parking. The triple garage is a car lover's dream with ample space for a workshop if desired. There are two main areas of garden, both of which are extremely private and beautifully landscaped.