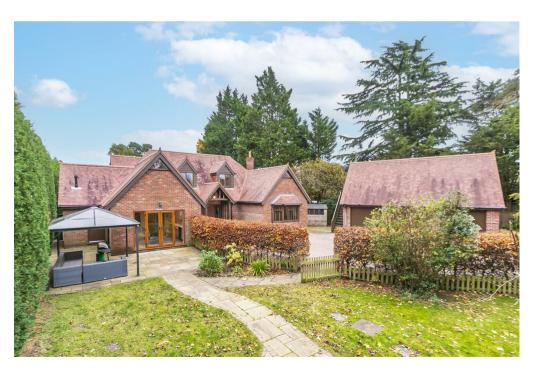

MATCHAMS LANE, HURN, CHRISTCHURCH, BH23 6AW
Guide price £1,150,000

Danehurst Estate Agent are delighted to offer for sale this impressive 5 bedroom detached executive style house, which benefits from underfloor heating throughout and a delightful annex located above the garage complex.

Above the triple garage there is luxury guest suite, complete with kitchenette and bathroom, making an ideal space for visitors.

The property is approached via a pair of electric gates which lead onto a sweeping block paved driveway offering ample parking. The triple garage is a car lover's dream with ample space for a workshop if desired. There are two main areas of garden, both of which are extremely private and beautifully landscaped.