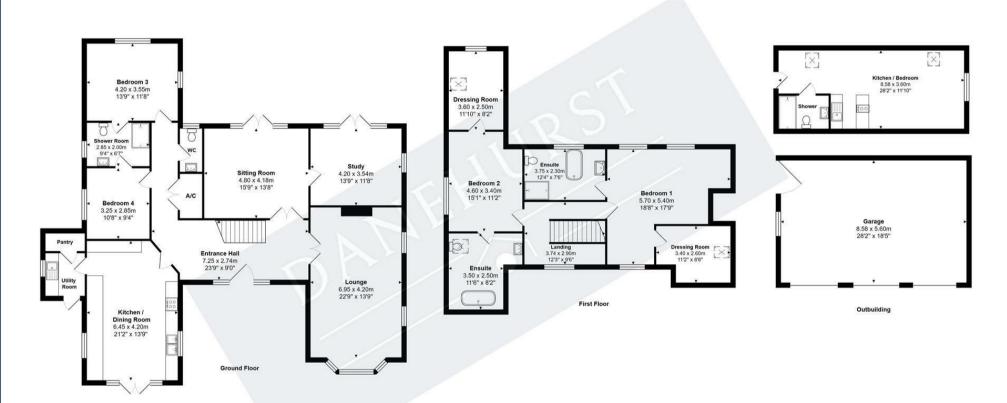

The reception hall is most welcoming and has double doors through to the sitting room which boasts a part vaulted ceiling and modern wall mounted gas fire. To the rear of the house is another reception room / family room with French door to the rear garden and a further door through to the Study/Office. The modern contemporary kitchen is to the front and overlooks the private garden, this sting room also has a vaulted ceiling and French doors to the garden, the kitchen has an abundance of storage and is fitted with a range of integrated appliances, through the kitchen there us a utility room with side door and wonderful shelved pantry. The ground floor also hosts two bedrooms both sharing a bathroom and a separate WC. Upstairs there are two-bedroom suits both with walk in wardrobes and contemporary bathrooms.

Above the triple garage there is luxury guest suite, complete with kitchenette and bathroom, making an ideal space for visitors.

The property is approached via a pair of electric gates which lead onto a sweeping block paved driveway offering ample parking. The triple garage is a car lover's dream with ample space for a workshop if desired. There are two main areas of garden, both of which are extremely private and beautifully landscaped.

Total Area: 325.0 m² ... 3498 ft² (incl. Garage)
All measurements are approximate and for display purposes only

01202 289000

www.danehurstea.co.uk