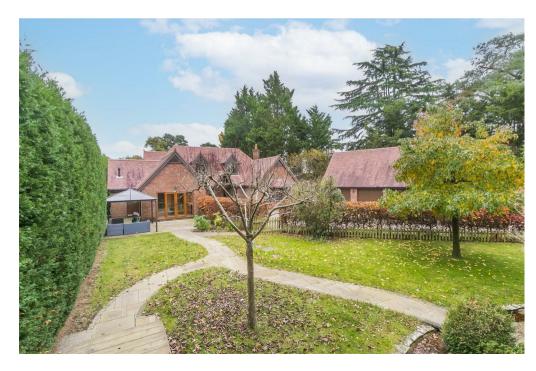

MATCHAMS LANE, HURN, CHRISTCHURCH, BH23 6AW
Guide price £1,150,000

Danehurst Estate Agent are delighted to offer for sale this impressive 5 bedroom detached executive style house, which benefits from underfloor heating throughout and a delightful annex located above the garage complex.

Above the triple garage there is luxury guest suite, complete with kitchenette and bathroom, making an ideal space for visitors.

The property is approached via a pair of electric gates which lead onto a sweeping block paved driveway offering ample parking. The triple garage is a car lover's dream with ample space for a workshop if desired. There are two main areas of garden, both of which are extremely private and beautifully landscaped.