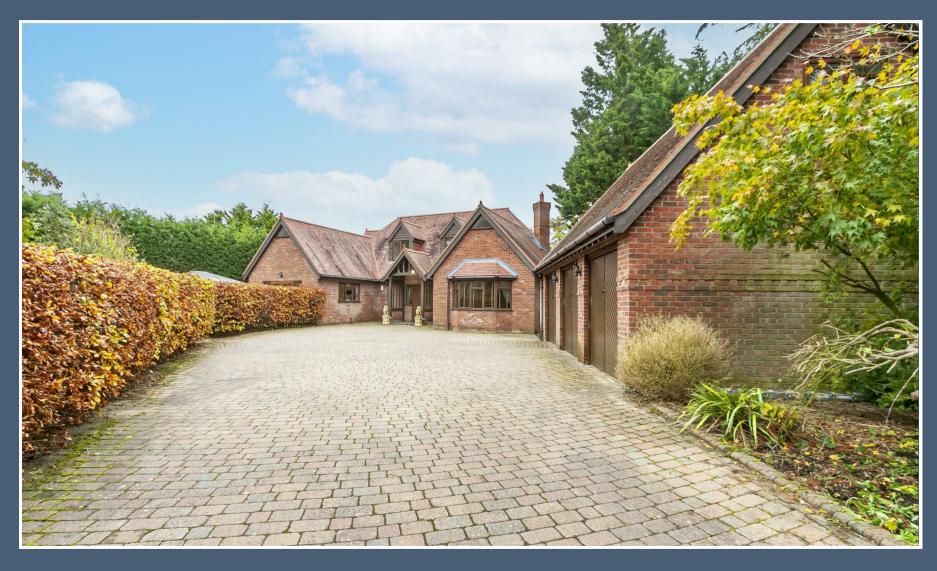

MATCHAMS LANE, HURN, CHRISTCHURCH, BH23 6AW
Guide price £1,150,000

Danehurst Estate Agent are delighted to offer for sale this impressive 5 bedroom detached executive style house, which benefits from underfloor heating throughout and a delightful annex located above the garage complex.

Above the triple garage there is luxury guest suite, complete with kitchenette and bathroom, making an ideal space for visitors.

The property is approached via a pair of electric gates which lead onto a sweeping block paved driveway offering ample parking. The triple garage is a car lover's dream with ample space for a workshop if desired. There are two main areas of garden, both of which are extremely private and beautifully landscaped.