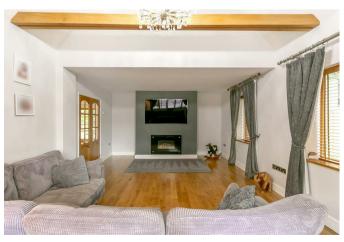

The reception hall is most welcoming and has double doors through to the sitting room which boasts a part vaulted ceiling and modern wall mounted gas fire. To the rear of the house is another reception room / family room with French door to the rear garden and a further door through to the Study/Office. The modern contemporary kitchen is to the front and overlooks the private garden, this sting room also has a vaulted ceiling and French doors to the garden, the kitchen has an abundance of storage and is fitted with a range of integrated appliances, through the kitchen there us a utility room with side door and wonderful shelved pantry. The ground floor also hosts two bedrooms both sharing a bathroom and a separate WC. Upstairs there are two-bedroom suits both with walk in wardrobes and contemporary bathrooms.