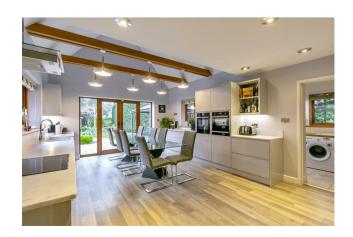

The reception hall is most welcoming and has double doors through to the sitting room which boasts a part vaulted ceiling and modern wall mounted gas fire. To the rear of the house is another reception room / family room with French door to the rear garden and a further door through to the Study/Office. The modern contemporary kitchen is to the front and overlooks the private garden, this sting room also has a vaulted ceiling and French doors to the garden, the kitchen has an abundance of storage and is fitted with a range of integrated appliances, through the kitchen there us a utility room with side door and wonderful shelved pantry. The ground floor also hosts two bedrooms both sharing a bathroom and a separate WC. Upstairs there are two-bedroom suits both with walk in wardrobes and contemporary bathrooms.