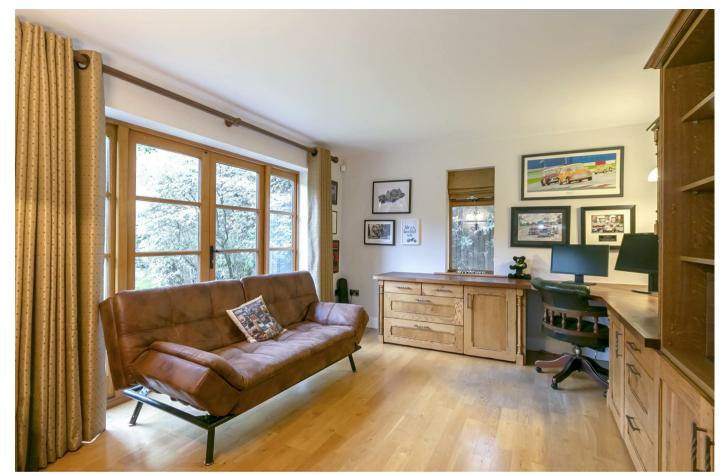

The reception hall is most welcoming and has double doors through to the sitting room which boasts a part vaulted ceiling and modern wall mounted gas fire. To the rear of the house is another reception room / family room with French door to the rear garden and a further door through to the Study/Office. The modern contemporary kitchen is to the front and overlooks the private garden, this sting room also has a vaulted ceiling and French doors to the garden, the kitchen has an abundance of storage and is fitted with a range of integrated appliances, through the kitchen there us a utility room with side door and wonderful shelved pantry. The ground floor also hosts two bedrooms both sharing a bathroom and a separate WC. Upstairs there are two-bedroom suits both with walk in wardrobes and contemporary bathrooms.