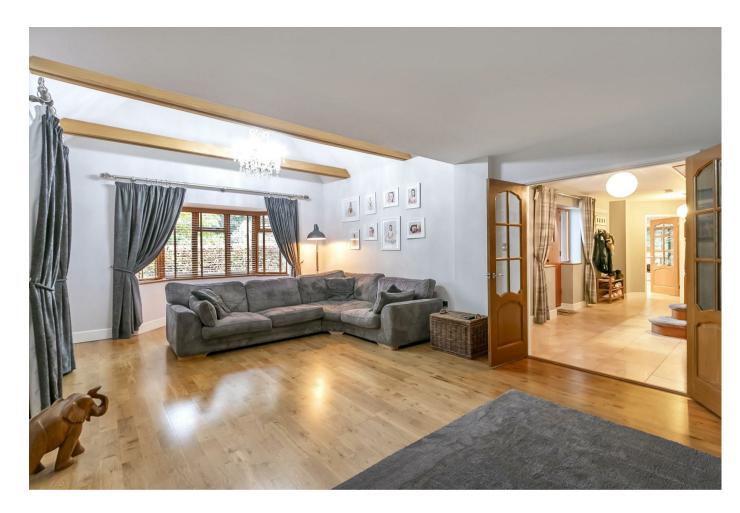

The reception hall is most welcoming and has double doors through to the sitting room which boasts a part vaulted ceiling and modern wall mounted gas fire. To the rear of the house is another reception room / family room with French door to the rear garden and a further door through to the Study/Office. The modern contemporary kitchen is to the front and overlooks the private garden, this sting room also has a vaulted ceiling and French doors to the garden, the kitchen has an abundance of storage and is fitted with a range of integrated appliances, through the kitchen there us a utility room with side door and wonderful shelved pantry. The ground floor also hosts two bedrooms both sharing a bathroom and a separate WC. Upstairs there are two-bedroom suits both with walk in wardrobes and contemporary bathrooms.