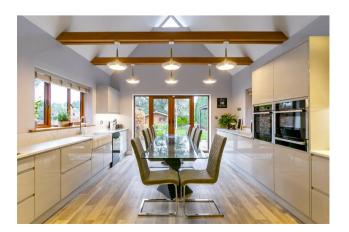

The reception hall is most welcoming and has double doors through to the sitting room which boasts a part vaulted ceiling and modern wall mounted gas fire. To the rear of the house is another reception room / family room with French door to the rear garden and a further door through to the Study/Office. The modern contemporary kitchen is to the front and overlooks the private garden, this sting room also has a vaulted ceiling and French doors to the garden, the kitchen has an abundance of storage and is fitted with a range of integrated appliances, through the kitchen there us a utility room with side door and wonderful shelved pantry. The ground floor also hosts two bedrooms both sharing a bathroom and a separate WC. Upstairs there are two-bedroom suits both with walk in wardrobes and contemporary bathrooms.