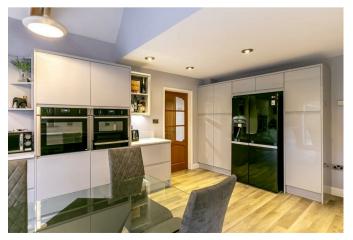

The reception hall is most welcoming and has double doors through to the sitting room which boasts a part vaulted ceiling and modern wall mounted gas fire. To the rear of the house is another reception room / family room with French door to the rear garden and a further door through to the Study/Office. The modern contemporary kitchen is to the front and overlooks the private garden, this sting room also has a vaulted ceiling and French doors to the garden, the kitchen has an abundance of storage and is fitted with a range of integrated appliances, through the kitchen there us a utility room with side door and wonderful shelved pantry. The ground floor also hosts two bedrooms both sharing a bathroom and a separate WC. Upstairs there are two-bedroom suits both with walk in wardrobes and contemporary bathrooms.