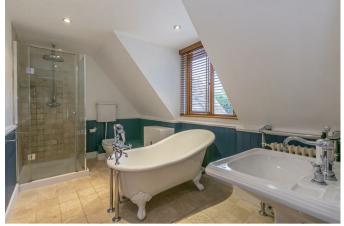

The reception hall is most welcoming and has double doors through to the sitting room which boasts a part vaulted ceiling and modern wall mounted gas fire. To the rear of the house is another reception room / family room with French door to the rear garden and a further door through to the Study/Office. The modern contemporary kitchen is to the front and overlooks the private garden, this sting room also has a vaulted ceiling and French doors to the garden, the kitchen has an abundance of storage and is fitted with a range of integrated appliances, through the kitchen there us a utility room with side door and wonderful shelved pantry. The ground floor also hosts two bedrooms both sharing a bathroom and a separate WC. Upstairs there are two-bedroom suits both with walk in wardrobes and contemporary bathrooms.