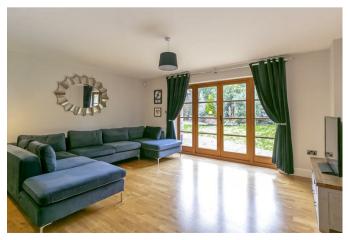

The reception hall is most welcoming and has double doors through to the sitting room which boasts a part vaulted ceiling and modern wall mounted gas fire. To the rear of the house is another reception room / family room with French door to the rear garden and a further door through to the Study/Office. The modern contemporary kitchen is to the front and overlooks the private garden, this sting room also has a vaulted ceiling and French doors to the garden, the kitchen has an abundance of storage and is fitted with a range of integrated appliances, through the kitchen there us a utility room with side door and wonderful shelved pantry. The ground floor also hosts two bedrooms both sharing a bathroom and a separate WC. Upstairs there are two-bedroom suits both with walk in wardrobes and contemporary bathrooms.